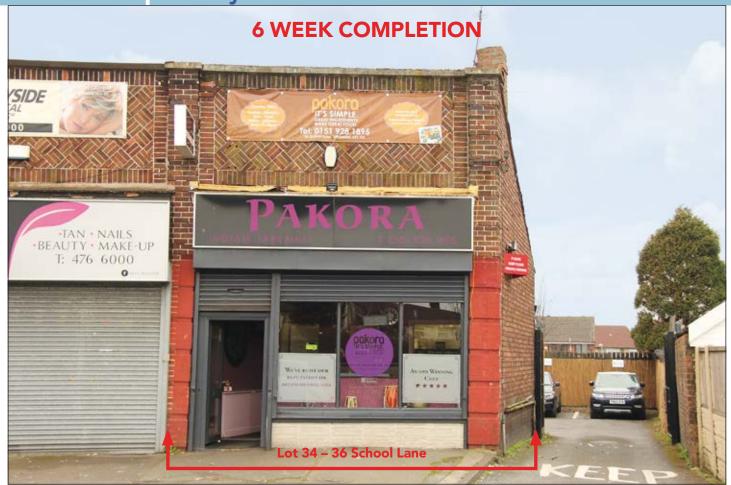

#### **SITUATION**

Located at the junction with Church Road, amongst a variety of local traders all serving the surrounding residential area. Litherland lies approx. 4¾ miles north of Liverpool City Centre and 30 miles west of Manchester benefitting from good transport links via Seaforth & Litherland Station (Merseyrail) and within easy reach of Dunnings Bridge Road that connects to the M57 and M58.

#### **PROPERTY**

Forming part of a parade comprising a single storey **Ground Floor Takeaway**.

### **Ground Floor Takeaway**

Gross Frontage 16'2"
Internal Width 15'0"
Shop Depth 23'9"
Built Depth 33'8"
WC

**VAT** is **NOT** applicable to this Lot

**FREEHOLD** 