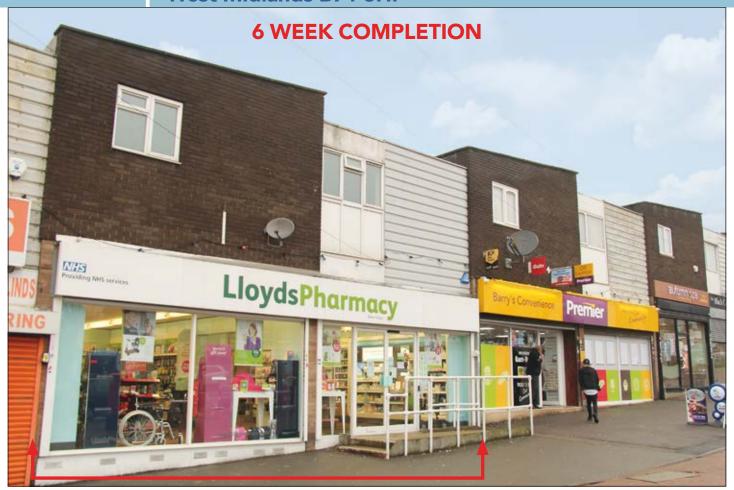

## **SITUATION**

Located within this established shopping parade just north of the town centre, diagonally opposite a **Tesco Express**, nearby a **Greggs**, a branch of **The WestBrom** and a **Betfred** as well as a variety of local traders.

## **PROPERTY**

A mid terrace building comprising 2 Intercommunicating Ground Floor Shops with separate rear access to a Self-Contained 2 Bed Flat on the entire first floor.

VAT is NOT applicable to this Lot

## **TENANCIES & ACCOMMODATION**

| Property                                                       | Accommodation                                                                                                                                                                                 | Lessee & Trade                                                   | Term                               | Ann. Excl. Rental | Remarks                                                                                                    |
|----------------------------------------------------------------|-----------------------------------------------------------------------------------------------------------------------------------------------------------------------------------------------|------------------------------------------------------------------|------------------------------------|-------------------|------------------------------------------------------------------------------------------------------------|
| Nos. 150 & 170<br>(Ground Floor<br>Shop & First<br>Floor Flat) | No. 150: Ground Floor Shop Gross Frontage 16'3" Internal Width 15'6" Shop Depth 43'5" Built Depth 59'8"  No. 170: First Floor Flat <sup>1</sup> 2 Bedrooms, Living Room, Kitchen, Bathroom/WC | Lloyds Pharmacy<br>Limited<br>(Having approx.<br>1,200 branches) | 10 years from<br>9th November 2015 | £11,600           | Rent Review & Tenant's<br>Break 2020.<br>Note: We understand the<br>flat is currently sublet on an<br>AST. |
| No. 152<br>(Ground Floor<br>Shop)                              | Gross Frontage 16'0"<br>Internal Width 15'7"<br>Shop Depth 43'3"<br>Built Depth 59'3"<br>WC & Staff Kitchen                                                                                   | Lloyds Pharmacy<br>Limited<br>(Having approx.<br>1,200 branches) | 10 years from<br>9th November 2015 | £9,150            | FRI<br>Rent Review & Tenant's<br>Break 2020.                                                               |
| <sup>1</sup> Not inspected by Barnett Ross                     |                                                                                                                                                                                               |                                                                  | TOTAL                              | £20,750           |                                                                                                            |