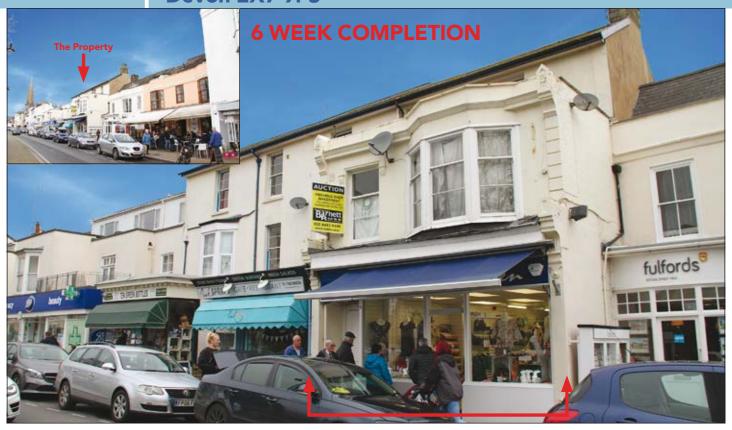

## **SITUATION**

Occupying a prominent trading position within the heart of the town centre, overlooking The Lawn and amongst multiple retailers including **Lloyds Bank**, **Co-operative Food**, **One-Stop**, **Betfred**, **Ladbrokes** and **Boots**.

Dawlish is an historic seaside town located between Torquay and Exeter, which benefits from a strong tourist industry attracted by its pleasant beach.

## **PROPERTY**

A mid-terrace building comprising a **Ground Floor Shop** and **Cellar** with separate front access to **2 Self-Contained Flats** on the first and second floors. (see Note 2)

VAT is applicable to this Lot