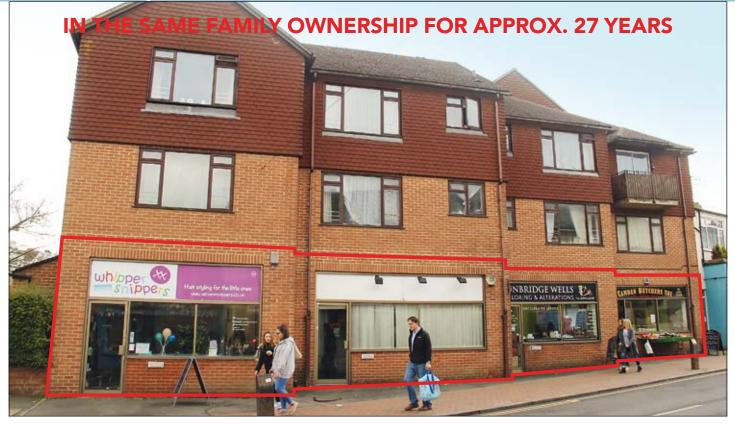

LOT 12

126, 126a, 126b & 126c Camden Road, \*Reserve belowTunbridge Wells,£240,000Kent TN1 2QZBY ORDER OF EXECUTORS

### PROPERTY

Forming part of this modern, purpose built development, comprising **4 Ground Floor Shops**. In addition the property includes **4 Parking Spaces** at the rear.

## Note: 6 Week Completion.

| Property                           | Accommodation                                          |                 | Lessee & Trade                                                                          | Term                                                                 | Ann. Excl. Rental | Remarks                                                                                      |
|------------------------------------|--------------------------------------------------------|-----------------|-----------------------------------------------------------------------------------------|----------------------------------------------------------------------|-------------------|----------------------------------------------------------------------------------------------|
| No. 126<br>(Ground Floor<br>Shop)  | Internal Width<br>Shop Depth<br>WC<br>Plus 1 Car Space | 16'2"<br>23'5"  | G. Clark<br>(Butcher)                                                                   | 6 years from<br>1st July 2017<br>(excl. s24–28 of<br>L & T Act 1954) | £6,750            | FRI<br>Rent Review and Tenant's<br>Break June 2020.<br>£1,687.50 + VAT Rent<br>Deposit held. |
| No. 126a<br>(Ground Floor<br>Shop) | Internal Width<br>Shop Depth<br>WC<br>Plus 1 Car Space | 15'9"<br>23'4"  | A. Gholami<br>(Tailoring &<br>Alterations)                                              | 6 years from<br>11th May 2016<br>(excl. s24–28 of<br>L & T Act 1954) | £6,000            | FRI<br>Rent Review and Tenant's<br>Break May 2019.<br>£1,500 + VAT Rent Deposit<br>held.     |
| No. 126b<br>(Ground Floor<br>Shop) | Internal Width<br>Shop Depth<br>WC<br>Plus 1 Car Space | 19'10"<br>18'4" | VACANT                                                                                  |                                                                      |                   | Previously let at<br>£6,500 p.a.                                                             |
| No. 126c<br>(Ground Floor<br>Shop) | Internal Width<br>Shop Depth<br>WC<br>Plus 1 Car Space | 15'9"<br>24'8"  | Whippersnippers<br>Limited (with<br>personal guarantor)<br>(Children's<br>Hairdressers) | 6 years from<br>16th May 2016<br>(excl. s24–28 of<br>L & T Act 1954) | £6,000            | FRI<br>Rent Review and Tenant's<br>Break May 2019.<br>£1,500 + VAT Rent Deposit<br>held.     |
|                                    |                                                        | _               |                                                                                         | TOTAL                                                                | £18,750 Plus      |                                                                                              |