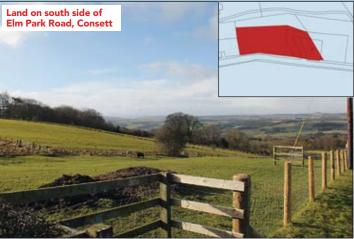

## **TENANCIES & ACCOMMODATION**

| Property                                                                                                                                      | Town                 | Years Unexpired | Annual Rental | Remarks             |
|-----------------------------------------------------------------------------------------------------------------------------------------------|----------------------|-----------------|---------------|---------------------|
| Land on the South Side of Club Lane, Whitesmocks Avenue, Durham, DH1 4LJ                                                                      | Durham               | 873             | £1.74         | Land                |
| Port Clarence Road, Stockton-on-Tees, Middlesborough TS2 1SS                                                                                  | Stockton-on-<br>Tees | 881             | £2.95         | Previously a Church |
| 19 High Street, Great Aycliffe, Durham DL5 6JY                                                                                                | Durham               | 869             | £0.75         | 1 House             |
| 36 – 46 (even) Christine Street, 31 – 43 (odd) Alfred Street, Oldham, OL2 7ST                                                                 | Oldham               | 878             | £13.841       | 13 Houses           |
| 6 Croxdale Terrace, Gateshead, NE10 0RR                                                                                                       | Gateshead            | 883             | £2.601        | 1 House             |
| 98 Windy Nook Road, Gateshead, NE10 9RH                                                                                                       | Gateshead            | 910             | £2.441        | 1 House             |
| Land on South Side of Elm Park Road, Consett, DH8                                                                                             | Consett              | 874             | £0.05         | Land                |
| Land and Buildings on North East Side of North Road and Land on South West side of New Front Street, Annfield Plain, Stanley, Durham, DH9 8JG | Stanley              | 874             | £0.05         | Land and Buildings  |
| Land at Shotley Grove Quarry, Shotley Grove Road, Bridgehill,<br>Consett, DH8 8SF                                                             | Consett              | 874             | Peppercorn    | Land                |
| Church View, School Road, East Rainton DH5 9QN                                                                                                | East Rainton         | 874             | £3.341        | 1 House             |
| Vandar haliayaa thia is the augreent around root but no warranty is aiyan                                                                     | •                    | TOTAL           | £27 74        |                     |