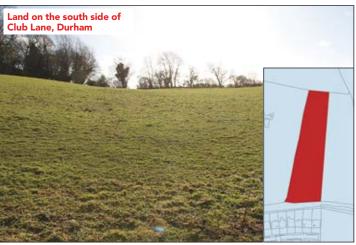

## **TENANCIES & ACCOMMODATION**

| Property                                                                                                                                      | Town                 | Years Unexpired | Annual Rental | Remarks             |
|-----------------------------------------------------------------------------------------------------------------------------------------------|----------------------|-----------------|---------------|---------------------|
| Land on the South Side of Club Lane, Whitesmocks Avenue, Durham, DH1 4LJ                                                                      | Durham               | 873             | £1.74         | Land                |
| Port Clarence Road, Stockton-on-Tees, Middlesborough TS2 1SS                                                                                  | Stockton-on-<br>Tees | 881             | £2.95         | Previously a Church |
| 19 High Street, Great Aycliffe, Durham DL5 6JY                                                                                                | Durham               | 869             | £0.75         | 1 House             |
| 36 – 46 (even) Christine Street, 31 – 43 (odd) Alfred Street, Oldham, OL2 7ST                                                                 | Oldham               | 878             | £13.841       | 13 Houses           |
| 6 Croxdale Terrace, Gateshead, NE10 0RR                                                                                                       | Gateshead            | 883             | £2.601        | 1 House             |
| 98 Windy Nook Road, Gateshead, NE10 9RH                                                                                                       | Gateshead            | 910             | £2.441        | 1 House             |
| Land on South Side of Elm Park Road, Consett, DH8                                                                                             | Consett              | 874             | £0.05         | Land                |
| Land and Buildings on North East Side of North Road and Land on South West side of New Front Street, Annfield Plain, Stanley, Durham, DH9 8JG | Stanley              | 874             | £0.05         | Land and Buildings  |
| Land at Shotley Grove Quarry, Shotley Grove Road, Bridgehill,<br>Consett, DH8 8SF                                                             | Consett              | 874             | Peppercorn    | Land                |
| Church View, School Road, East Rainton DH5 9QN                                                                                                | East Rainton         | 874             | £3.341        | 1 House             |
| Vandar haliayaa thia is the augreent around root but no warranty is aiyan                                                                     | •                    | TOTAL           | £27 74        |                     |