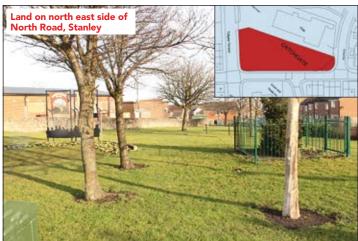

## **TENANCIES & ACCOMMODATION**

| Property                                                                                                                                      | Town                 | Years Unexpired | Annual Rental | Remarks             |
|-----------------------------------------------------------------------------------------------------------------------------------------------|----------------------|-----------------|---------------|---------------------|
| Land on the South Side of Club Lane, Whitesmocks Avenue, Durham, DH1 4LJ                                                                      | Durham               | 873             | £1.74         | Land                |
| Port Clarence Road, Stockton-on-Tees, Middlesborough TS2 1SS                                                                                  | Stockton-on-<br>Tees | 881             | £2.95         | Previously a Church |
| 19 High Street, Great Aycliffe, Durham DL5 6JY                                                                                                | Durham               | 869             | £0.75         | 1 House             |
| 36 – 46 (even) Christine Street, 31 – 43 (odd) Alfred Street, Oldham, OL2 7ST                                                                 | Oldham               | 878             | £13.841       | 13 Houses           |
| 6 Croxdale Terrace, Gateshead, NE10 0RR                                                                                                       | Gateshead            | 883             | £2.601        | 1 House             |
| 98 Windy Nook Road, Gateshead, NE10 9RH                                                                                                       | Gateshead            | 910             | £2.441        | 1 House             |
| Land on South Side of Elm Park Road, Consett, DH8                                                                                             | Consett              | 874             | £0.05         | Land                |
| Land and Buildings on North East Side of North Road and Land on South West side of New Front Street, Annfield Plain, Stanley, Durham, DH9 8JG | Stanley              | 874             | £0.05         | Land and Buildings  |
| Land at Shotley Grove Quarry, Shotley Grove Road, Bridgehill,<br>Consett, DH8 8SF                                                             | Consett              | 874             | Peppercorn    | Land                |
| Church View, School Road, East Rainton DH5 9QN                                                                                                | East Rainton         | 874             | £3.341        | 1 House             |
| Vandar haliayaa thia is the augreent around root but no warranty is aiyan                                                                     | •                    | TOTAL           | £27 74        |                     |