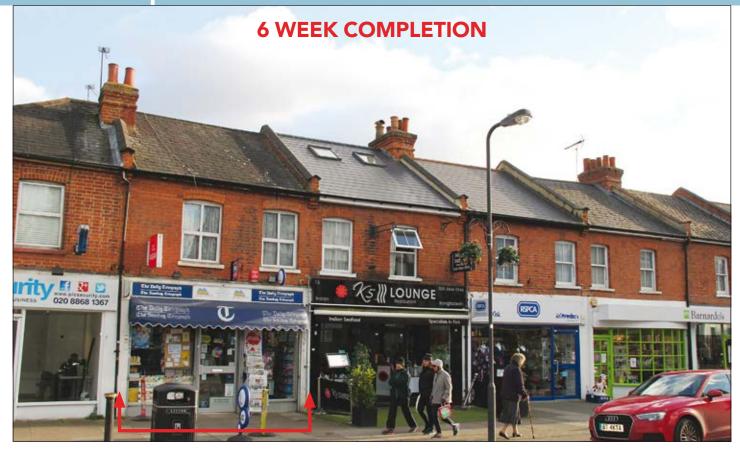

LOT 5

17/17a Love Lane, Pinner, Middlesex HA5 3EE \*Reserve below £375,000 ON BEHALF OF TRUSTEES

## SITUATION

Located close to the junction with Bridge Street within this established parade being just yards from this popular town centre and Pinner Underground Station (Metropolitan Line). Nearby multiples include **Caffé Nero, HSBC, Zaza, Coral, Barnado's** and many more. Bishops Walk, a walkway adjacent to the property, provides direct pedestrian access to **M&S Simply Food**, which is located at the rear.

## PROPERTY

A mid terrace building comprising a **Ground Floor Shop** with separate rear access to a **Self-Contained Flat** on the first floor. In addition the property includes a rear yard and a **Garage**.