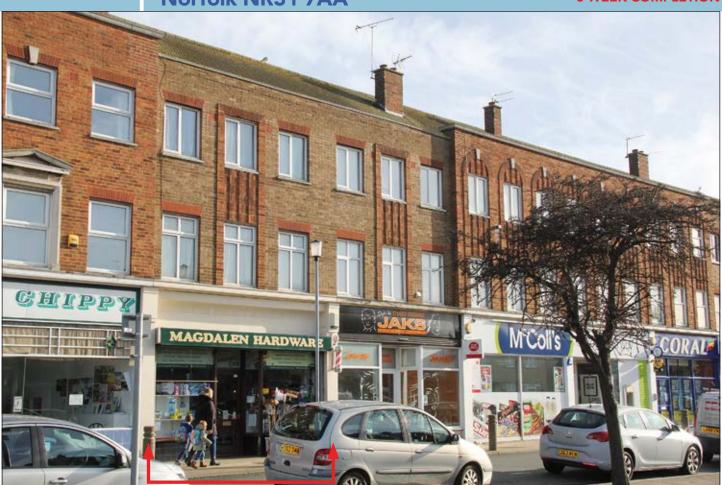

#### **SITUATION**

Located close to the junction with Stuart Close within this established parade amongst such multiples as **McColl's**, **Coral**, a **Post Office**, **Lloyds Pharmacy** and **Barnardo's** all serving the surrounding residential area.

#### **PROPERTY**

A mid-terraced building comprising a **Ground Floor Shop** with separate rear access via a communal balcony to a **Self-Contained Flat** on the first and second floors. In addition, the property benefits from a **Rear Yard** and use of a rear service road.