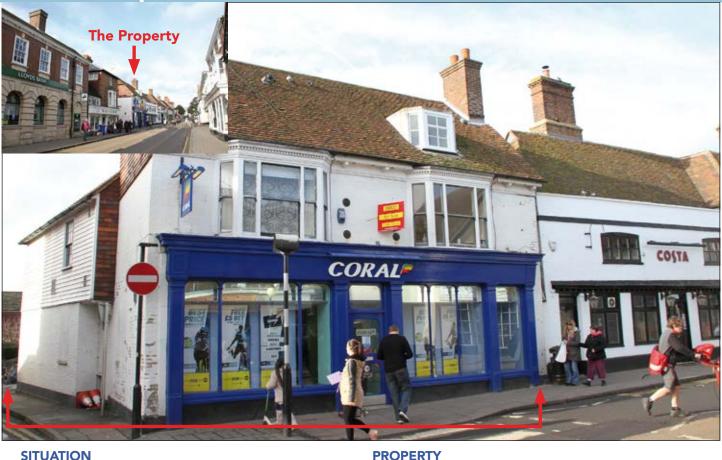

### **SITUATION**

Located in the heart of the town centre, on a prominent corner position at the junction with Lingfield Road, adjoining Costa Coffee and amongst such multiples as Waitrose, Lloyds Bank, Domino's, Tesco Express, Costcutter, Day Lewis Opticians

### FOR LEGAL DOCUMENTS, PLEASE REFER TO PAGE 4 OF THIS CATALOGUE The successful Buyer will be liable to pay the Auctioneers an administration fee of £750 (including VAT) upon exchange of contracts

A corner Grade II Listed building comprising a Large Ground

Floor Double Fronted Betting Shop with separate rear access to

In addition the property benefits from a parking area at the rear

Note 1 We understand this is the only Betting Shop in

Note 2: In accordance with 5.5B of the Landlord & Tenant