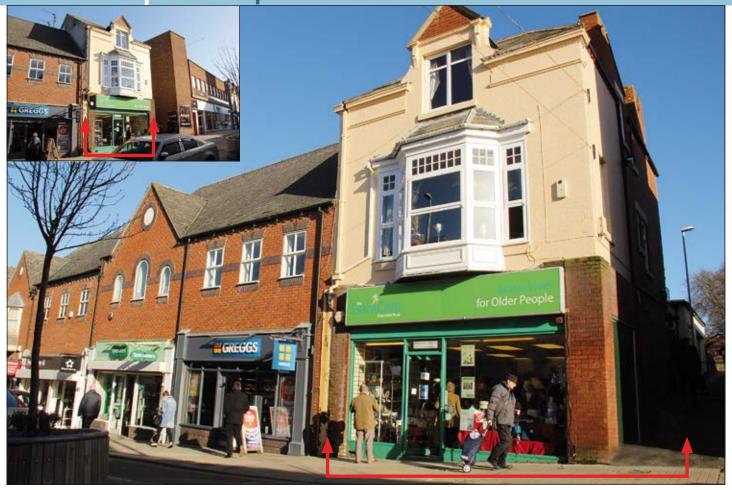

### **SITUATION**

Occupying a prominent trading position on this busy High Street, adjacent to **Greggs** and **Argos** and amongst such other multiple traders as **Specsavers**, **WH Smith**, **Select**, **British Heart Foundation**, **Scrivens**, **Superdrug** and many others.

### **PROPERTY**

An end of terrace building comprising a **Ground Floor Shop** and **Basement** with part first floor **Ancillary** along with separate side access to a **Self-Contained Flat** on part ground, first and second floors together with a **Garage**.

## **TENANCIES & ACCOMMODATION**

| Property                                              | Accommodation                                                                                                                                         | Lessee & Trade                                                                                                                                 | Term                                | Ann. Excl. Rental | Remarks                                 |
|-------------------------------------------------------|-------------------------------------------------------------------------------------------------------------------------------------------------------|------------------------------------------------------------------------------------------------------------------------------------------------|-------------------------------------|-------------------|-----------------------------------------|
| Ground Floor<br>Shop, Basement &<br>Part First Floor  | Ground Floor Shop Gross Frontage 20'10" Internal Width 16'6" (max) Shop Depth 46'10" Basement Area Approx. 320 sq ft Part First Floor Kitchenette, WC | The Extra Care Charitable Trust (Having over 60 branches) (T/O for Y/E 31/03/17 £85.8m, Pre-Tax Profit £7.26m and Shareholders' Funds £90.18m) | 5 years from<br>29th September 2017 | £11,500           | IRI<br>Tenant's Break<br>September 2020 |
| Part Ground, First<br>& Second Floor<br>Flat & Garage | Not inspected                                                                                                                                         | Individual(s)                                                                                                                                  | 999 years from<br>1st July 2015     | Peppercorn        | FRI                                     |
|                                                       |                                                                                                                                                       |                                                                                                                                                | TOTAL                               | f11.500           |                                         |