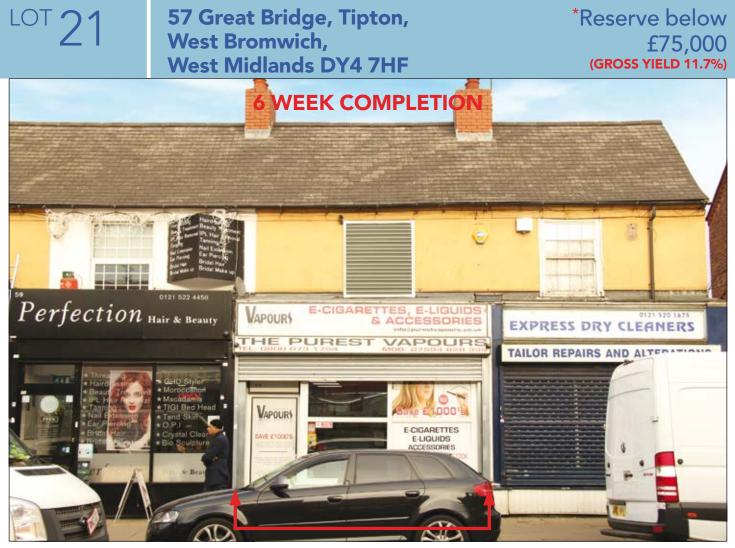

### PROPERTY

A mid terraced building comprising a **Ground Floor Shop** with internal access to **Storage** on the first floor.

#### TENANCY

The entire property is let on a full repairing and insuring lease to **A.J. Beech (trading as The Purest Vapours, having 3 branches)** for a term of 3 years from 9th July 2017 at a current rent of **£8,750 per annum** exclusive.