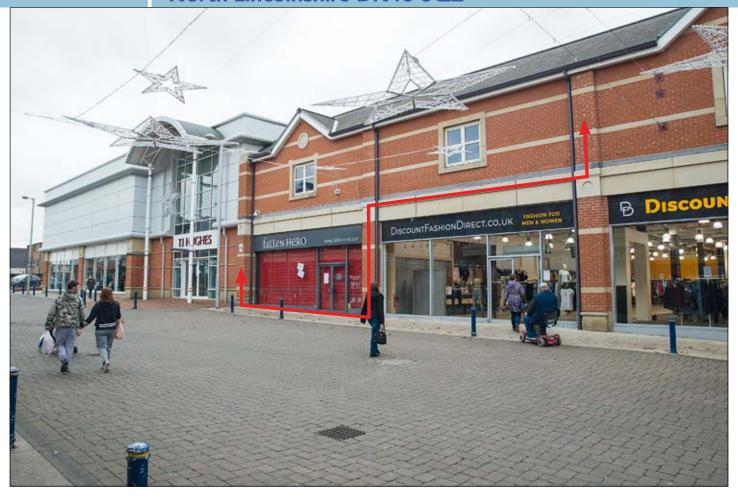

### **SITUATION**

Located in the pedestrianised centre of the town and being on the link road between High Street and The Parishes. Nearby multiple retailers include Cash Generator, CEX, Primark, F. Hinds, New Look, JD Sports, HSBC etc.

## **PROPERTY**

A mid terraced building comprising a Deep Ground Floor Retail Unit with Sales/Ancillary on the first floor. In addition, the property benefits from rear service access.