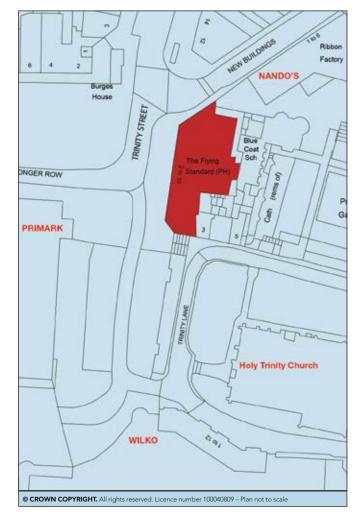

#### **SITUATION**

In the heart of the city centre, occupying a prominent position on the corner of New Buildings, by the pedestrian entrance to the Cathedral Quarter which contains many of Coventry's most popular tourist attractions including Coventry Cathedral, St. Mary's Guildhall and Holy Trinity Church. Also ideally located for the city's central Shopping Quarter, the property is directly opposite **Primark** and **West Orchards Shopping Centre** and amongst many multiples including **Nando's, McDonald's, KFC, Wilko, Greggs, Ladbrokes** and **Sainsbury's** whilst being within a ¼ of a mile of Coventry University.