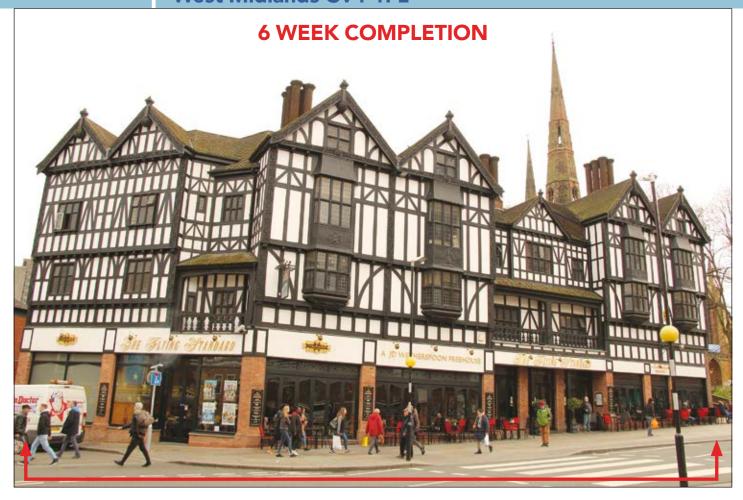

#### **SITUATION**

In the heart of the city centre, occupying a prominent position on the corner of New Buildings, by the pedestrian entrance to the Cathedral Quarter which contains many of Coventry's most popular tourist attractions including Coventry Cathedral, St. Mary's Guildhall and Holy Trinity Church. Also ideally located for the city's central Shopping Quarter, the property is directly opposite **Primark** and **West Orchards Shopping Centre** and amongst many multiples including **Nando's, McDonald's, KFC, Wilko, Greggs, Ladbrokes** and **Sainsbury's** whilst being within a ¼ of a mile of Coventry University.

#### **PROPERTY**

An attractive medieval style building comprising a **Large Public House** planned on ground and first floors with internal access to **2 Self-Contained Flats** plus **Ancillary Accommodation** on the second floor. In addition the property benefits from a **Roof Terrace** on the first floor.

## The Flying Standard, 2-10 Trinity Street, Coventry, **West Midlands CV1 1FL**