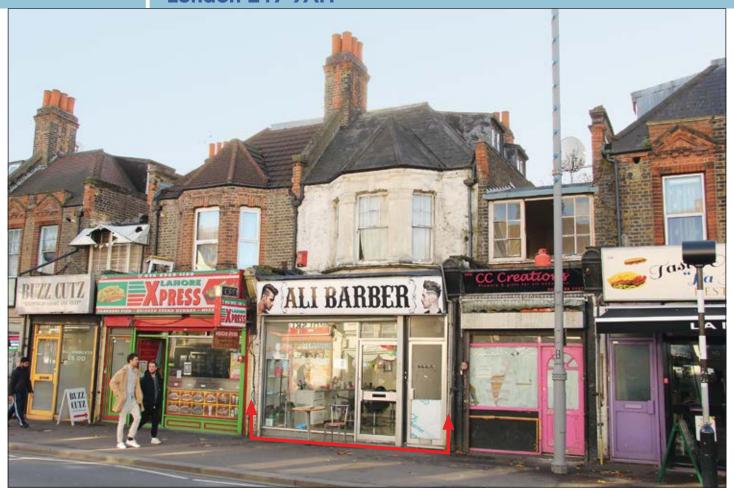

## **SITUATION**

Located near the junction with Boundary Road, the property occupies a prominent trading position amongst a variety of local

Walthamstow is less than 2½ miles from Stratford, which is the home of the Olympic Park, London Stadium and Westfield Shopping Centre. In addition, the area benefits from good transport links via Walthamstow Central (Victoria Line & Overground) having a 15 minute travel time to King's Cross St. Pancras.

A mid-terraced building comprising a **Ground Floor Shop** and **Rear** Garden with separate front entrance to a Self-Contained Flat at first and second floor level.