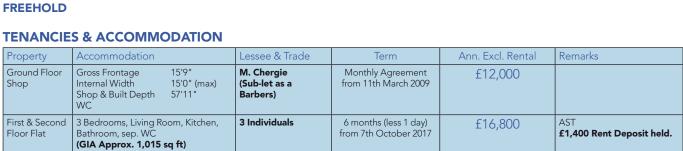

A mid-terraced building comprising a **Ground Floor Shop** and **Rear** Garden with separate front entrance to a Self-Contained Flat at first and second floor level.

## **VAT** is **NOT** applicable to this Lot

**TOTAL** 

£28,800 per annum

The Surveyors dealing with this property are JONATHAN ROSS and ELLIOTT GREENE

**VENDOR'S SOLICITORS**Sookias & Sookias – Tel: 020 7465 8000
Ref: B. Lipson – Email: bryan.lipson@sookias.co.uk

£28,800