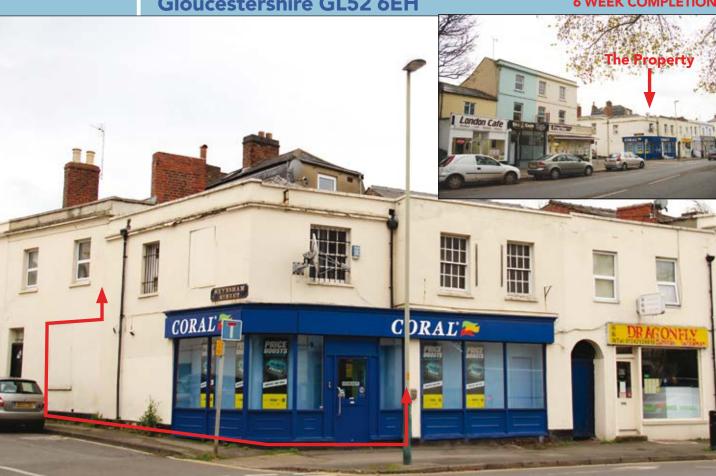

#### **SITUATION**

Located on the main A40 London Road at the corner of Keynsham Street within a local parade of shops including a **Premier Express** and serving the surrounding sought after residential area only 1/4 mile from the town centre.

# **PROPERTY**

A corner property comprising a **Ground Floor Betting Shop** and **Basement** with a **First Floor** above which currently has no access.

## **TENANCY**

The entire property is let on a full repairing and insuring lease to **Coral Racing Limited (see Tenant Profile)** a term of 10 years from 29th September 2009 at a current rent of **£7,500 per annum** exclusive.