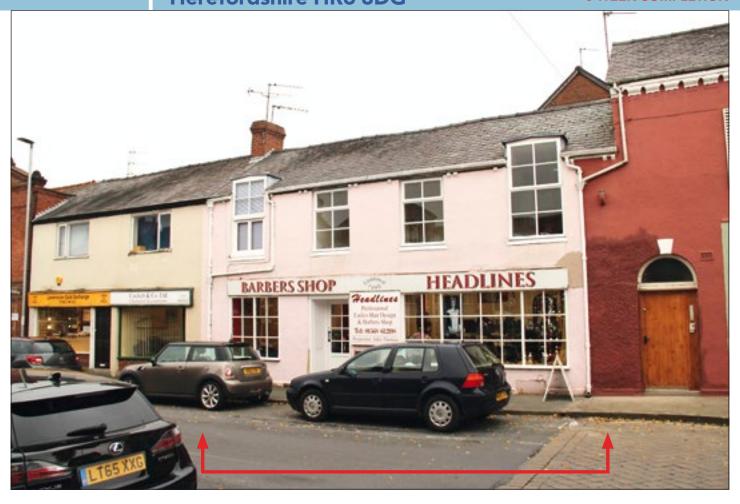

# 2 & 2b1/2 Rainbow Street, Leominster, Herefordshire HR6 8DG

### **SITUATION**

Located close to the junction with West Street and being within a few hundred yards of the High Street within the town centre. Nearby multiple retailers include Halifax, Martins, Specsavers, Spar, Sue Ryder and Scrivens. There is also a Public Car Park nearby.

### **PROPERTY**

A mid terraced building comprising a **Ground Floor Shop** with separate front access to 2 Self-Contained Flats on the first floor.

**VAT** is **NOT** applicable to this Lot

**FREEHOLD** 