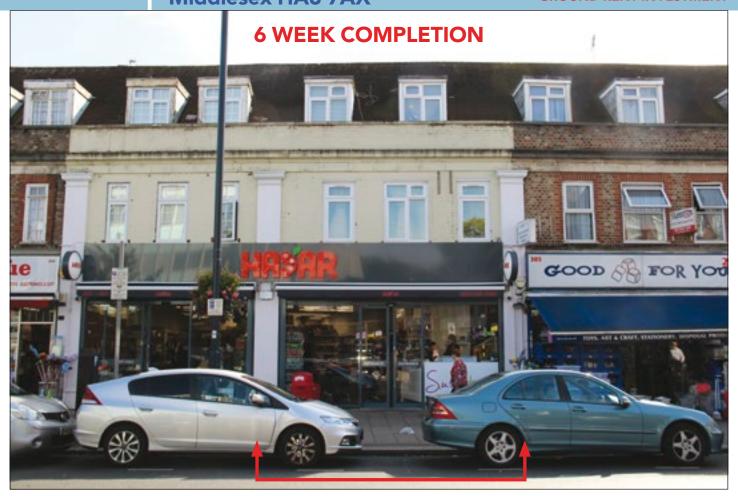

## **PROPERTY**

A mid terraced building comprising a **Ground Floor Shop** with separate rear access via a communal balcony to a **Self-Contained Flat** on the first and second floors.

**VAT** is **NOT** applicable to this Lot