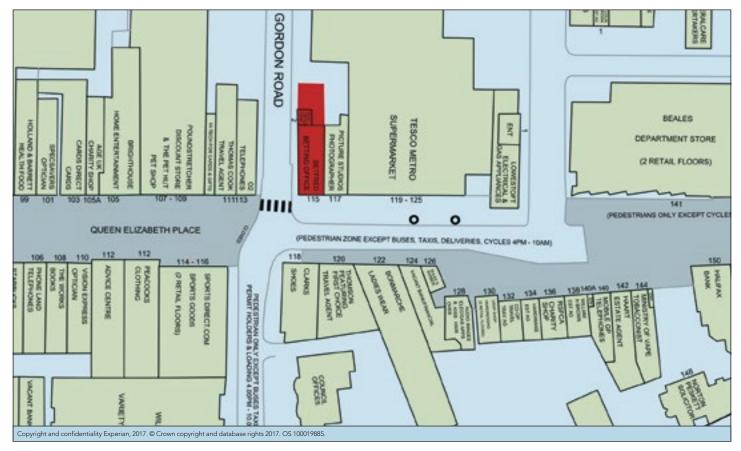

#### **SITUATION**

Located at the junction with the pedestrianised section of London Road North, just two doors from Tesco Metro, opposite **Clarks**, **Thomson** and **Bonmarche** and amongst such other multiple retailers as **Sports Direct**, **Brighthouse**, **Dorothy Perkins** and **Thomas Cook**.

#### **PROPERTY**

A corner building comprising:

- Ground Floor Shop with rear Office.
- Separate side access to Self-Contained Offices on the first and second floors with gas central heating (not tested) and uPVC double glazing (see Note).
- No. 2 Gordon Road a single storey **Ground Floor Shop**.
- Rear Parking Area for 4 cars directly fronting Gordon Road.