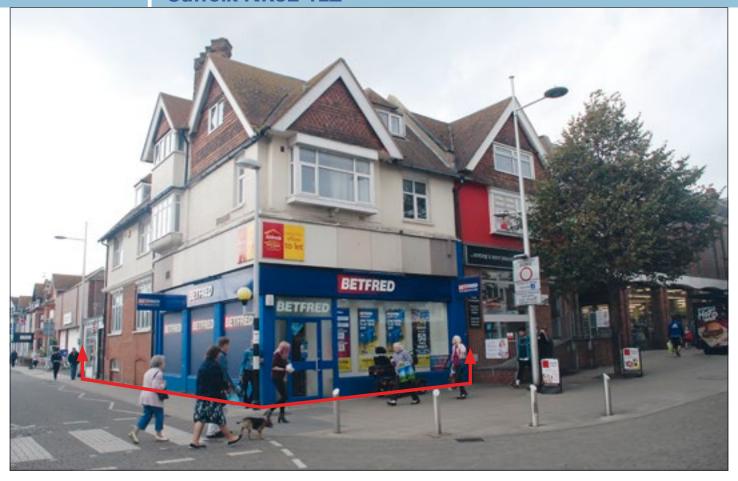

#### **SITUATION**

Located at the junction with the pedestrianised section of London Road North, just two doors from Tesco Metro, opposite **Clarks**, **Thomson** and **Bonmarche** and amongst such other multiple retailers as **Sports Direct**, **Brighthouse**, **Dorothy Perkins** and **Thomas Cook**.

#### **PROPERTY**

A corner building comprising:

- Ground Floor Shop with rear Office.
- Separate side access to Self-Contained Offices on the first and second floors with gas central heating (not tested) and uPVC double glazing (see Note).
- No. 2 Gordon Road a single storey **Ground Floor Shop**.
- Rear Parking Area for 4 cars directly fronting Gordon Road.

#### **TENANCIES & ACCOMMODATION**

| Property                                     | Accommodation                                                                                                                                                     | Lessee & Trade                                                                                                                                                                 | Term                                                             | Ann. Excl. Rental | Remarks                                             |
|----------------------------------------------|-------------------------------------------------------------------------------------------------------------------------------------------------------------------|--------------------------------------------------------------------------------------------------------------------------------------------------------------------------------|------------------------------------------------------------------|-------------------|-----------------------------------------------------|
| No. 115<br>(Shop & Rear<br>Office)           | Ground Floor Shop Gross Frontage 24'7" Internal Width 21'1" Shop Depth 40'1" Built Depth 55'8" Kitchen, 2 WCs Rear Office Area Approx. 215 sq ft Plus 1 car space | Done Brothers Cash Betting Ltd t/a Betfred (Having approx. 1,380 branches) (T/O for Y/E 25/09/16 £320.07m, Pre-Tax Profit £29.29m and Shareholders' Funds £35.29m)             | 10 years from<br>24th June 2016<br>(In occupation since<br>2012) | £24,000           | Effectively FRI Rent Review and Tenant's Break 2021 |
| No. 115<br>(First & Second<br>Floor Offices) | First Floor Offices GIA Approx. 1,300 sq ft incl. 2 WCs Second Floor GIA Approx. 890 sq ft Total GIA Approx. 2,190 sq ft Plus 2 car spaces                        | VACANT  (Note: There may be potential to convert into 4 × 1 bed flats or 2 × 2 bed flats, subject to obtaining the necessary consents – Floor plan available from Auctioneers) |                                                                  |                   |                                                     |
| No. 2<br>Gordon Road<br>(Shop)               | Internal Width 10'3"<br>Shop & Built Depth 12'5"<br>Plus 1 car space                                                                                              | H. Punchard<br>(Barbers)                                                                                                                                                       | 6 years from<br>9th December 2013                                | £3,500            | FRI                                                 |
|                                              |                                                                                                                                                                   |                                                                                                                                                                                |                                                                  | £27 E00 plus      |                                                     |