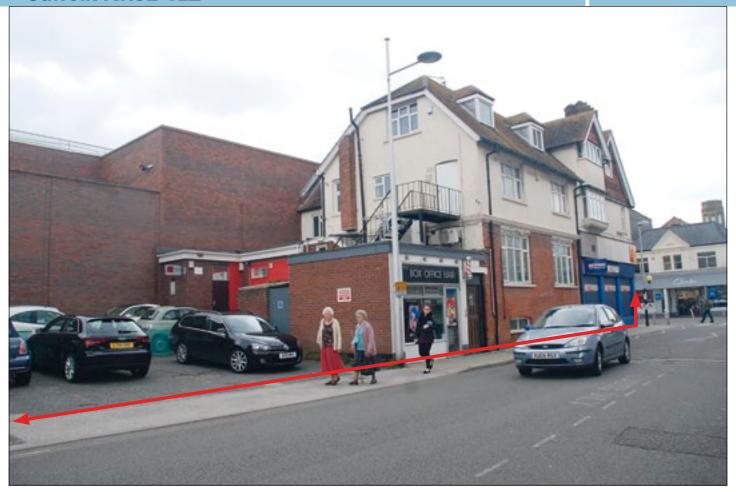

#### **PROPERTY**

A corner building comprising:

- Ground Floor Shop with rear Office.
- Separate side access to Self-Contained Offices on the first and second floors with gas central heating (not tested) and uPVC double glazing (see Note).
- No. 2 Gordon Road a single storey **Ground Floor Shop**.
- Rear Parking Area for 4 cars directly fronting Gordon Road.