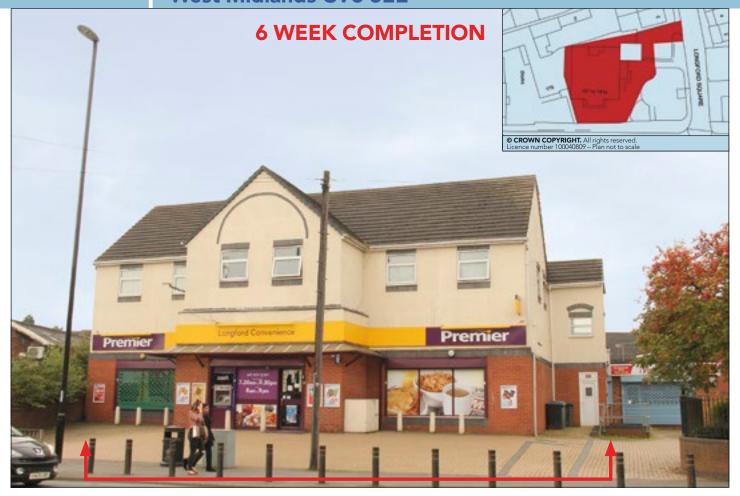

#### **SITUATION**

Occupying a prominent position on this main road, close to the junction with Longford Square, serving this predominantly residential suburb of Coventry only 4 miles from the City Centre.

# **PROPERTY**

Forming part of a modern development comprising a Large Ground Floor Convenience Store with separate side access to 3 Self-Contained Flats on the first floor. In addition the property benefits from a forecourt area to the front, some off street parking to the side and a service road for deliveries.