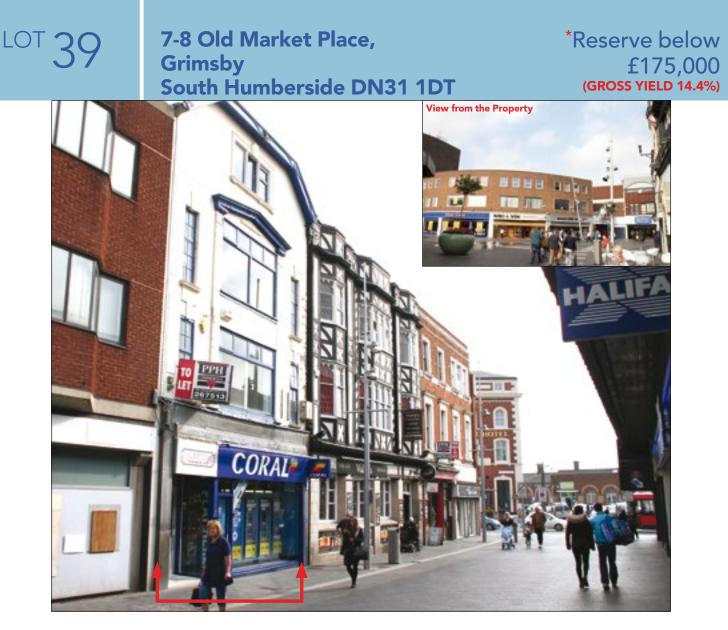

## SITUATION

Located in this pedestrianised town centre retail thoroughfare, close to the junction with Victoria Street West and the modern Freshney Place Shopping Centre, being amongst such multiple retailers including **Halifax, Wilco, House of Fraser, Specsavers, Subway, Cooplands** and many others.

#### PROPERTY

A mid terraced building comprising a **Ground Floor Shop** with separate front access to **Offices** on the first, second and third floors.