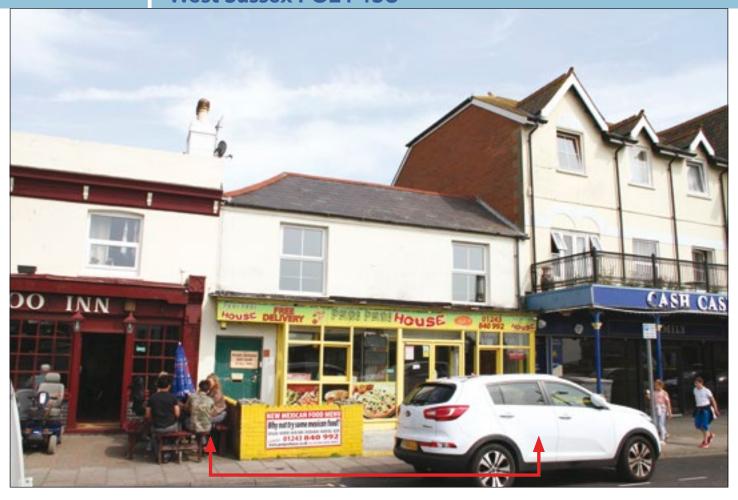

# **PROPERTY**

A mid terrace building comprising a **Ground Floor Take-Away** with separate front access to a **Self-Contained Flat** on the first floor.

#### **TENANCIES & ACCOMMODATION**

| Property                  | Accommodation                                                       |                                          | Lessee & Trade                                              | Term                             | Ann. Excl. Rental | Remarks                                                      |
|---------------------------|---------------------------------------------------------------------|------------------------------------------|-------------------------------------------------------------|----------------------------------|-------------------|--------------------------------------------------------------|
| Ground Floor<br>Take-Away | Gross Frontage<br>Internal Width<br>Shop Depth<br>Built Depth<br>WC | 25'11"<br>21'10"<br>28'3" (max)<br>36'0" | B. Ahamad t/a Peri Peri<br>House<br>(Pizza/Kebab Take-away) | 21 years from<br>27th April 2011 | £11,000           | Rent Reviews 2022 and 5 yearly.<br>£2,250 Rent Deposit held. |
| First Floor Flat          | Floor Flat Not Inspected                                            |                                          | Individual                                                  | 125 years from<br>28th July 2004 | £100              | FRI Rent rises by £100 every 33 years.                       |
|                           |                                                                     |                                          |                                                             | TOTAL                            | £11.100           |                                                              |