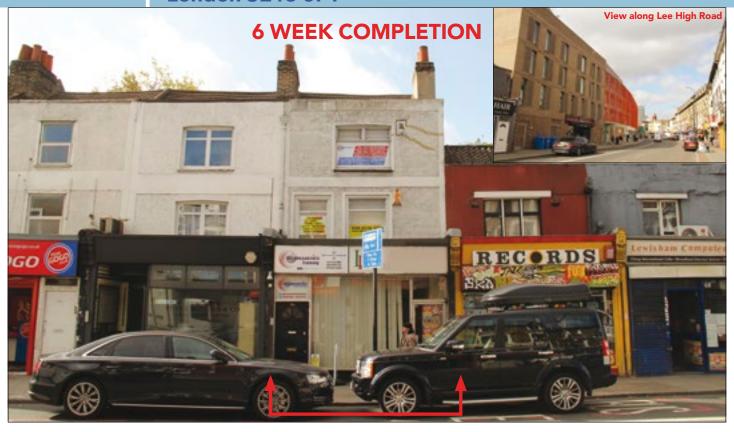

#### **SITUATION**

Occupying a busy trading position close to the junction with Marischal Road, amongst a variety of local traders and multiple retailers such as Lidl, Nando's, HSBC and Ladbrokes and only a few minutes' walk from the prime retailing within Lewisham Town Centre.

Lee High Road connects with Lewisham High Street and is within ½ mile of Lewisham Station (DLR and South Eastern Railway Lines) and approx. 6 miles south-east of central London.

## **PROPERTY**

A mid terraced building comprising a **Deep Ground Floor** Office/Retail Unit with separate front entrance to a further Self-Contained Office at first and second floor levels (see Note).