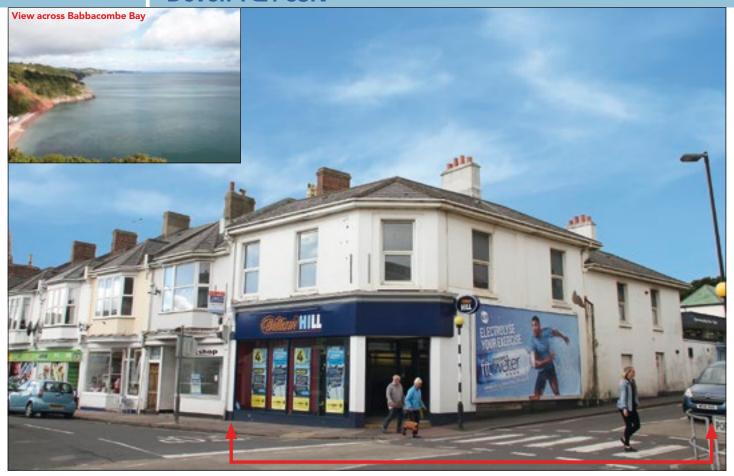

## **SITUATION**

Located at the junction with Reddenhill Road amongst a variety of local traders being adjacent to **Tesco** and two doors from **Co-Op**, all serving the surrounding residential area, just 100 yards from the spectacular views across Babbacombe Bay and approx. 1 ¼ miles north of Torquay town centre.

## **PROPERTY**

A corner building comprising a **Ground Floor Betting Shop** with **large Basement** plus separate rear access to a **Self-Contained Flat** on the first floor, as well as a rear access for unloading.

In addition, the property includes an **Advertising Hoarding** on the flank wall.