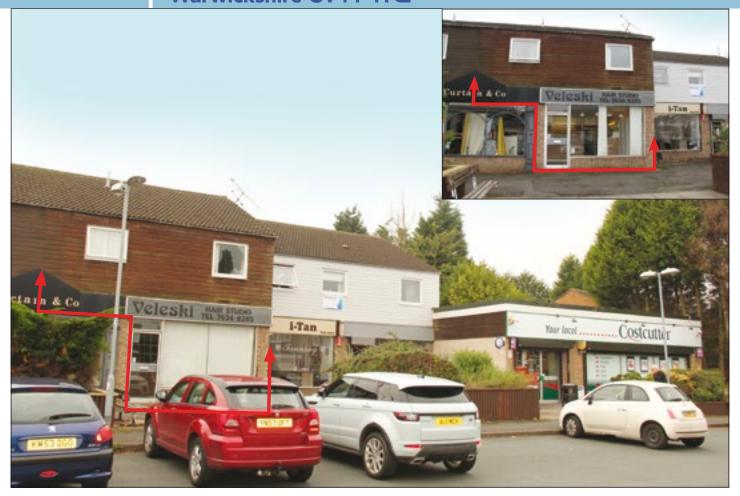

## **SITUATION**

Located within this local parade anchored by a **Costcutter** and several other local traders all serving the surrounding residential area being within 2 miles of the town centre. Nuneaton lies on the A44 some 8 miles north of Coventry and approx. 17 miles east of Birmingham with good road links via the M6 (Junction 3) and M69 (Junction 1).

## **PROPERTY**

A mid terrace building comprising a **Ground Floor Shop** with separate rear access via a communal staircase to a **Self-Contained Flat** on the first floor. In addition, the property includes a **Garage** accessed via a rear communal service area.

# **TENANCIES & ACCOMMODATION**

| Property                                                     | Accommodation                                                                                                 | Lessee & Trade                         | Term                                | Ann. Excl. Rental | Remarks                                                                      |
|--------------------------------------------------------------|---------------------------------------------------------------------------------------------------------------|----------------------------------------|-------------------------------------|-------------------|------------------------------------------------------------------------------|
| No. 21<br>(Ground Floor<br>Shop plus<br>Garage)              | Ground Floor Shop Gross Frontage 16'0" Internal Width 14'8" Shop Depth 30'7" Built Depth 40'2" WC Plus Garage | VACANT (Previously Let at £7,750 p.a.) |                                     |                   |                                                                              |
| No. 21a<br>(also known as<br>No. 2)<br>(First Floor<br>Flat) | 2 Bedrooms, Living Room, Kitchen,<br>Bathroom/WC<br>(GIA Approx. 700 sq ft)                                   | Individual                             | 6 months from<br>25th February 2017 | £4,440            | AST. Holding Over. In the Vendor's opinion the flat is worth £70,000 vacant. |
|                                                              |                                                                                                               |                                        |                                     | £4,440 plus       |                                                                              |