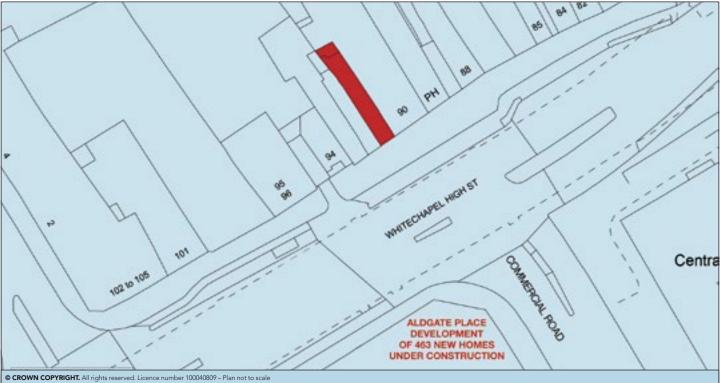

#### SITUATION

In this famous central London location, close to Aldgate East Underground Station (Hammersmith & City and District Lines) and the Whitechapel Art Gallery and under 300 yards to the City of London boundary. **Directly opposite is the new Aldgate Place residential development which, when completed, will create 463 new homes.** 