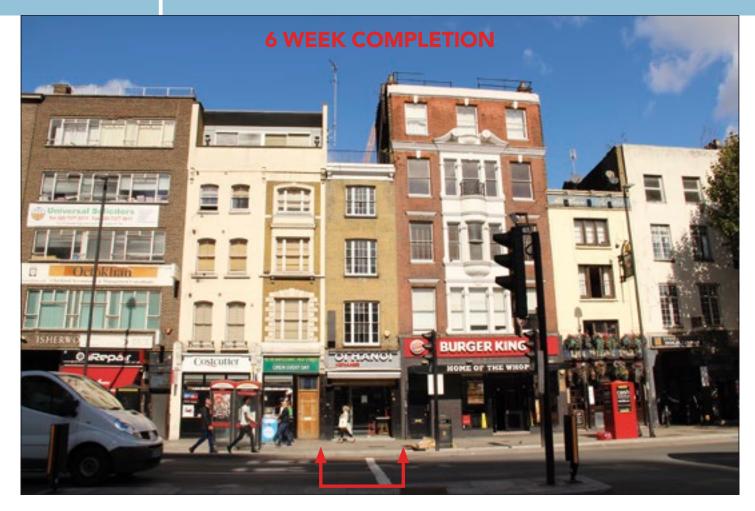

## LOT 18

91 Whitechapel High Street, London E1 7RA

#### PROPERTY

A late Victorian terraced building comprising a **Ground Floor Restaurant with Basement** and a **Self-Contained 3 Storey Upper Part** previously used as solicitors offices.

VAT is NOT applicable to this Lot

#### **Ground Floor Restaurant**

| Gross Frontage                 | 11'3"                     |
|--------------------------------|---------------------------|
| Internal Width                 | 6'6" widening to 9'0"     |
| Shop Depth                     | 33'2"                     |
| Built Depth                    | 64'2" and rear cold store |
| Basement (with WC)             | Approx. 332 sq ft         |
| First Floor                    | Approx. 470 sq ft         |
| Second Floor (with WC)         | Approx. 470 sq ft         |
| Third Floor (with Bathroom/WC) | Approx. 390 sq ft         |
|                                |                           |