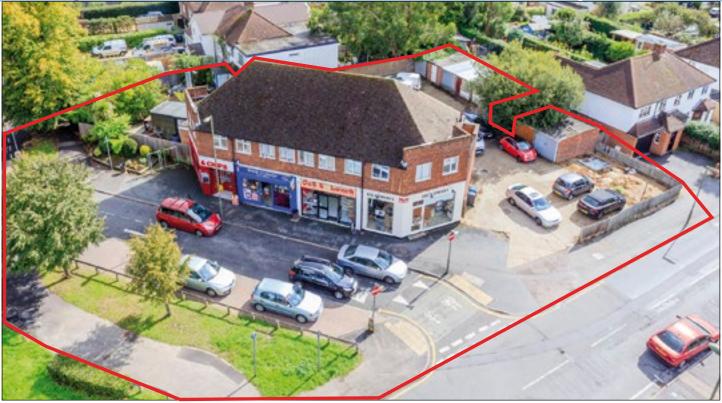

#### **PROPERTY**

A detached parade comprising 4 Ground Floor Shops with separate side access via a communal staircase to 3 Self- Contained Flats on the first floor.

In addition there is a car park and a terrace of 7 Lock-up **Garages** at the rear of the property.

#### **FREEHOLD**

Note: There may be potential for development on part or on all of the site, subject to obtaining possession and the necessary consents.

VENDOR'S SOLICITORS
SCJ Solicitors - Tel: 01286 677897
Ref: Ms Samantha Jones - Email: samantha.jones@scjsolicitors.co.uk