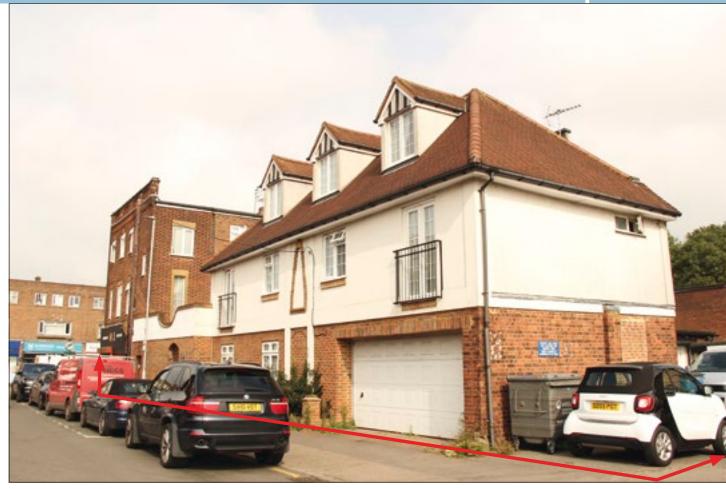

### PROPERTY

A prominent corner building comprising a **Ground Floor Shop** with separate side access to **4 Self-Contained Flats** on the first and second floors.

In addition, there is a rear 3 storey building fronting Whitehouse Avenue known as Jasmine Court (built circa 2008) comprising **4 Self-Contained Flats** accessed via a side courtyard and **a Double Garage**.