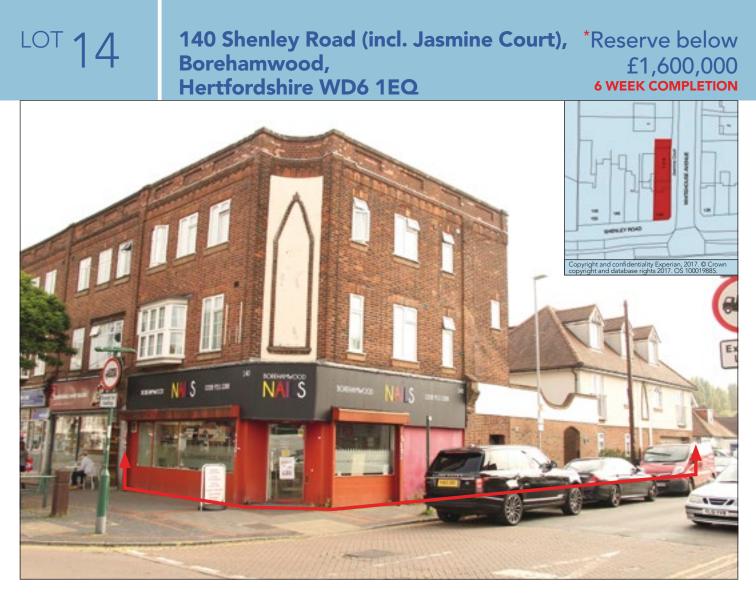

# 140 Shenley Road (incl. Jasmine Court), Borehamwood, Hertfordshire WD6 1EQ

### PROPERTY

A prominent corner building comprising a **Ground Floor Shop** with separate side access to **4 Self-Contained Flats** on the first and second floors.

In addition, there is a rear 3 storey building fronting Whitehouse Avenue known as Jasmine Court (built circa 2008) comprising **4 Self-Contained Flats** accessed via a side courtyard and **a Double Garage**.

# SITUATION

Located at the junction of Shenley Road and Whitehouse Avenue in the heart of the town centre, amongst multiples such as **Lloyds Bank**, **Boots**, **Barnardo's**, **KFC**, a **Large Tesco Extra**, **McDonald's**, **Domino's**, **Betfred** and **Halifax** as well as the famous **Elstree Studios**. The property is within ½ mile of Elstree & Borehamwood Station (22 minutes to King's Cross).