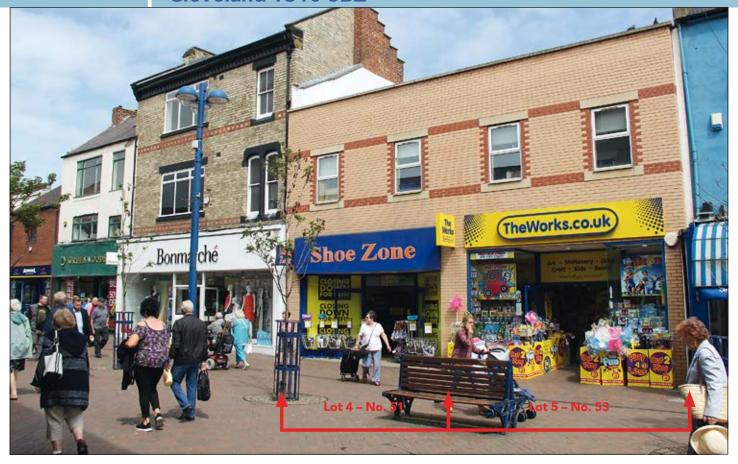

## **SITUATION**

Occupying a prominent trading position on this pedestrianised street, in the heart of this popular seaside town, opposite **Savers**, **Boots Opticians** and **Santander**. Other nearby multiple retailers include **Bonmarché**, **Sports Direct**, **Specsavers**, **B&M Bargains**, **KFC**, **Fulton Foods**, **Card Factory** and many more.

## **PROPERTIES**

A mid terrace building comprising **2 Ground Floor Shops** each with internal access to **Ancillary Storage and Office Accommodation** on the first floor. The properties benefit from a rear service road for deliveries.

## **TENANCIES & ACCOMMODATION**

| Lot                                    | Property                                                       | Accommodation                                                                                                                                             |                                                                                                                                           | Lessee & Trade                                                                                                                                               | Term                                                                                                 | Ann. Excl. Rental | Remarks                                                                                                      |
|----------------------------------------|----------------------------------------------------------------|-----------------------------------------------------------------------------------------------------------------------------------------------------------|-------------------------------------------------------------------------------------------------------------------------------------------|--------------------------------------------------------------------------------------------------------------------------------------------------------------|------------------------------------------------------------------------------------------------------|-------------------|--------------------------------------------------------------------------------------------------------------|
| Lot 4<br>*Reserve<br>below<br>£220,000 | No. 51<br>(Ground<br>Floor Shop &<br>First Floor<br>Ancillary) | Ground Floor Shop<br>Gross Frontage<br>Internal Width<br>Shop Depth<br>Built Depth<br>Sales Area<br>Ancillary Area<br>First Floor Ancillary<br>Area<br>WC | 19'5"<br>16'5"<br>76'2"<br>105'11"<br>Approx. 1,736 sq ft <sup>1</sup><br>Approx. 29 sq ft <sup>1</sup><br>Approx. 708 sq ft <sup>1</sup> | Shoe Zone Limited<br>(having over 500<br>branches) (T/O for<br>Y/E 01/10/2016<br>£159.8m, Pre-Tax<br>Profit £10.4m and<br>Shareholders'<br>Funds £30.1m)     | 5 years from<br>10th April 2016<br>(renewal of a<br>previous lease<br>– in occupation<br>since 2006) | £22,000           | FRI Note 1: We understand the tenant is planning to refit the shop during the course of this year.           |
| Lot 5<br>*Reserve<br>below<br>£250,000 | No. 53<br>(Ground<br>Floor Shop &<br>First Floor<br>Ancillary) | Ground Floor Shop Gross Frontage Internal Width Shop Depth Built Depth Sales Area Ancillary Area First Floor Ancillary Area WCs                           | 18'3"<br>16'5"<br>98'4"<br>108'4"<br>Approx. 2,196 sq ft <sup>1</sup><br>Approx. 33 sq ft <sup>1</sup><br>Approx. 773 sq ft <sup>1</sup>  | The Works Stores<br>Limited (having<br>385 branches) (T/O<br>for Y/E<br>01/05/2016<br>£154.4m, Pre-Tax<br>Profit £9.8m and<br>Shareholders'<br>Funds £20.1m) | 10 years from<br>12th May 2016<br>(renewal of a<br>previous lease<br>– in occupation<br>since 2006)  | £25,000           | Rent Review<br>2021.<br>Tenant's Break<br>2022 (Tenant to<br>pay £6,250<br>penalty if Break<br>is operated). |