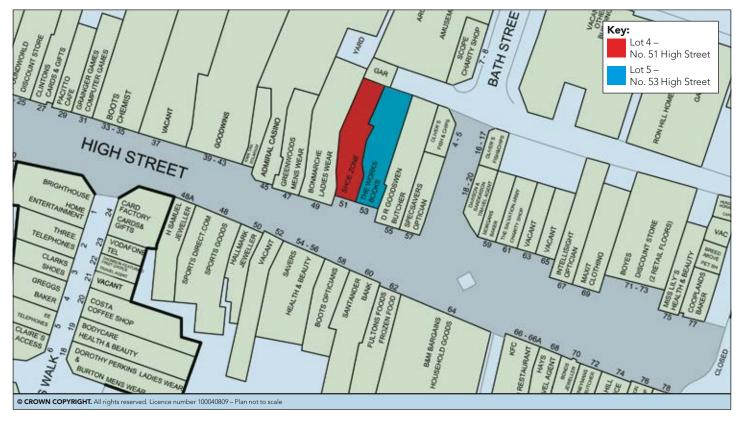

## **PROPERTIES**

A mid terrace building comprising **2 Ground Floor Shops** each with internal access to **Ancillary Storage and Office Accommodation** on the first floor. The properties benefit from a rear service road for deliveries.

## **TENANCIES & ACCOMMODATION**

| Lot                                    | Property                                                       | Accommodation                                                                                                                                             |                                                                                                                                           | Lessee & Trade                                                                                                                                               | Term                                                                                                 | Ann. Excl. Rental | Remarks                                                                                                      |
|----------------------------------------|----------------------------------------------------------------|-----------------------------------------------------------------------------------------------------------------------------------------------------------|-------------------------------------------------------------------------------------------------------------------------------------------|--------------------------------------------------------------------------------------------------------------------------------------------------------------|------------------------------------------------------------------------------------------------------|-------------------|--------------------------------------------------------------------------------------------------------------|
| Lot 4<br>*Reserve<br>below<br>£220,000 | No. 51<br>(Ground<br>Floor Shop &<br>First Floor<br>Ancillary) | Ground Floor Shop<br>Gross Frontage<br>Internal Width<br>Shop Depth<br>Built Depth<br>Sales Area<br>Ancillary Area<br>First Floor Ancillary<br>Area<br>WC | 19'5"<br>16'5"<br>76'2"<br>105'11"<br>Approx. 1,736 sq ft <sup>1</sup><br>Approx. 29 sq ft <sup>1</sup><br>Approx. 708 sq ft <sup>1</sup> | Shoe Zone Limited<br>(having over 500<br>branches) (T/O for<br>Y/E 01/10/2016<br>£159.8m, Pre-Tax<br>Profit £10.4m and<br>Shareholders'<br>Funds £30.1m)     | 5 years from<br>10th April 2016<br>(renewal of a<br>previous lease<br>– in occupation<br>since 2006) | £22,000           | FRI Note 1: We understand the tenant is planning to refit the shop during the course of this year.           |
| Lot 5<br>*Reserve<br>below<br>£250,000 | No. 53<br>(Ground<br>Floor Shop &<br>First Floor<br>Ancillary) | Ground Floor Shop Gross Frontage Internal Width Shop Depth Built Depth Sales Area Ancillary Area First Floor Ancillary Area WCs                           | 18'3"<br>16'5"<br>98'4"<br>108'4"<br>Approx. 2,196 sq ft <sup>1</sup><br>Approx. 33 sq ft <sup>1</sup><br>Approx. 773 sq ft <sup>1</sup>  | The Works Stores<br>Limited (having<br>385 branches) (T/O<br>for Y/E<br>01/05/2016<br>£154.4m, Pre-Tax<br>Profit £9.8m and<br>Shareholders'<br>Funds £20.1m) | 10 years from<br>12th May 2016<br>(renewal of a<br>previous lease<br>– in occupation<br>since 2006)  | £25,000           | Rent Review<br>2021.<br>Tenant's Break<br>2022 (Tenant to<br>pay £6,250<br>penalty if Break<br>is operated). |