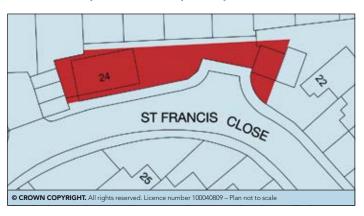

### **PROPERTY**

A detached 2 Bed Bungalow constructed in 2010 benefitting from a side Garden plus a Large detached Garage (see Note 1).

#### **TENANCY**

The entire property is let on an AST to **2 individuals** for a term of 2 years from 6th December 2016 at a current rent of **£14,400 per annum** exclusive.

Note 1: There is potential for residential development on the Garage site, subject to planning consent.