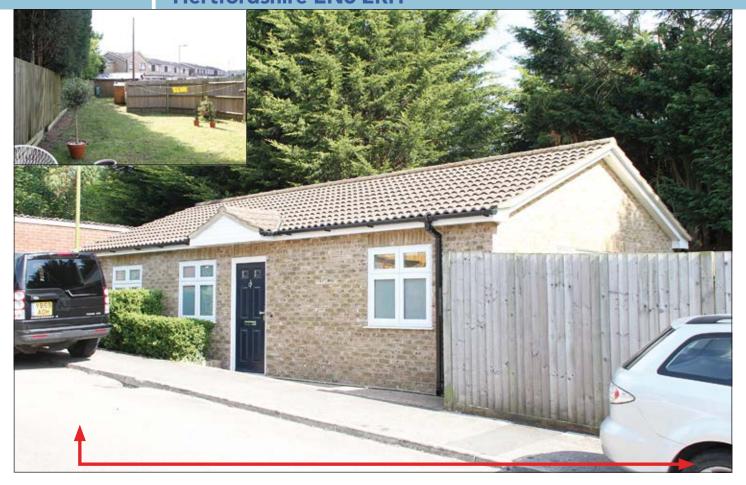

### **PROPERTY**

A detached 2 Bed Bungalow constructed in 2010 benefitting from a side Garden plus a Large detached Garage (see Note 1).

#### **Ground Floor**

| Open Plan Kitchen/Living Room | 18' 7" | × | 17'5"       |
|-------------------------------|--------|---|-------------|
| Bedroom 1                     | 12'11" | × | 9'9"        |
| En-Suite Shower/WC            | 6'11"  | × | 5'6"        |
| Bedroom 2                     | 9' 3"  | × | 6'2"        |
| Bathroom/WC                   | 9' 3"  | × | 5'1"        |
|                               |        |   |             |
| Garage                        | 12'0"  | × | 16'5"       |
| Garden                        | 70'5"  | × | 27'7" (max) |

Total GIA Approx. 635 sq ft plus Garage

£14,400 per annum

The Surveyors dealing with this property are **JONATHAN ROSS** and **JOHN BARNETT** 