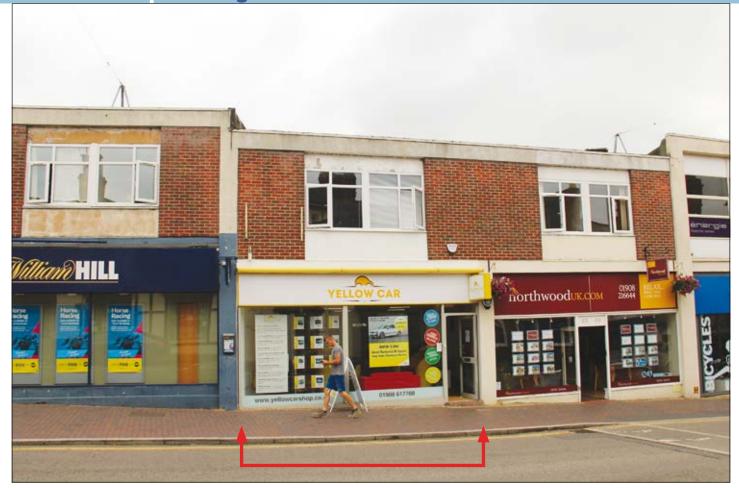

# 15/15a St John Street, Newport Pagnell, Buckinghamshire MK16 8HE

### SITUATION

Located in the same parade as **William Hill** and **Lloyds Bank** and only approx. 100 yards from the junction with High Street which houses a variety of multiple retailers including **Costa Coffee, Superdrug, Martins** and a **Post Office.** 

### PROPERTY

Forming part of a parade comprising a **Ground Floor Shop** with internal and separate rear access to a **Self-Contained Flat (currently used as offices)** on the first floor with uPVC windows. In addition, the property benefits from use of a rear service road

# Ground Floor Shop

| Gross Frontage | 20'10" |
|----------------|--------|
| Internal Width | 19'7"  |
| Shop Depth     | 31′1″  |
| Built Depth    | 37'11" |
| WC             |        |