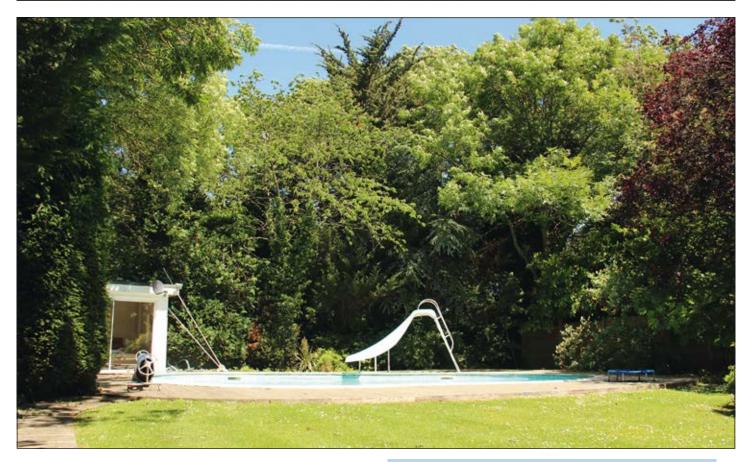

#### PROPERTY

A detached **4 Bed Bungalow** backing on to Hendon Golf Course which includes:

- Front landscaped garden with pond
- Extensive off street parking
- Living Room with attractive vaulted ceiling
- Rear Garden with Swimming Pool and Pool House.
- Deep Garage

#### Pool House (GIA Approx. 279 sq ft):

- 1 Room (with kitchenette)
- Sauna & Shower Cubicle
- Separate WC

Detached 26'6" Deep Garage (GIA Approx. 239 sq ft)