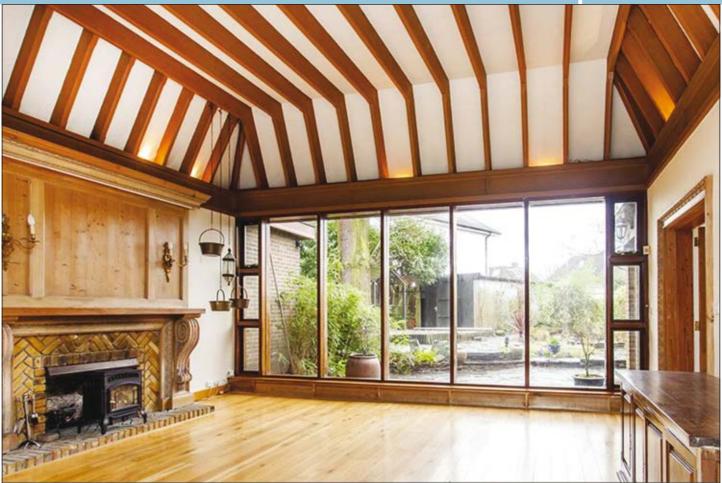

#### PROPERTY

A detached **4 Bed Bungalow** backing on to Hendon Golf Course which includes:

- Front landscaped garden with pond
- Extensive off street parking
- Living Room with attractive vaulted ceiling
- Rear Garden with Swimming Pool and Pool House.
- Deep Garage

#### Bungalow (GIA Approx. 2,457 sq ft):

- Large Reception Room
- Kitchen/Breakfast Room
- Lounge
  - Utility Room
  - Bedroom 1 with en suite Dressing Room & Bathroom/WC
  - Bedroom 2
  - Bedroom 3
  - Bedroom 4
  - Separate Bathroom/WC
  - Separate Shower Room/WC
  - Separate WC