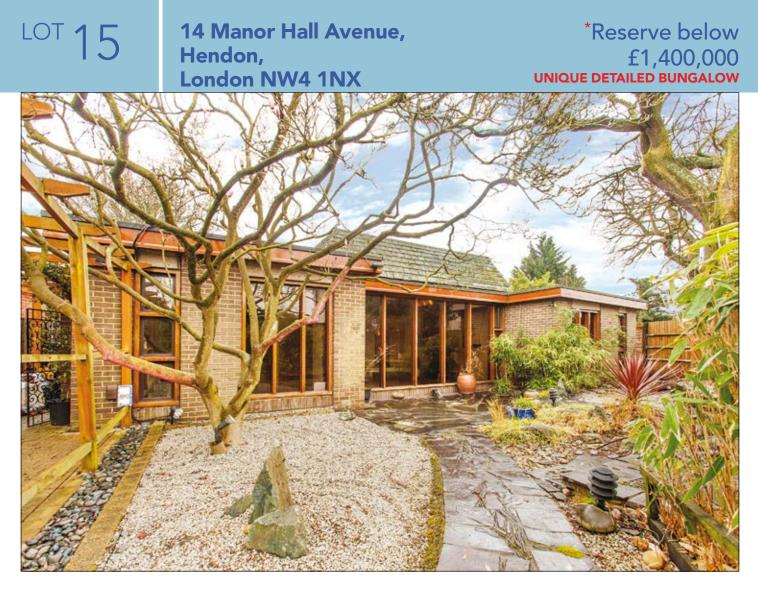

14 Manor Hall Avenue, Hendon, London NW4 1NX

#### PROPERTY

A detached **4 Bed Bungalow** backing on to Hendon Golf Course which includes:

- Front landscaped garden with pond
- Extensive off street parking
- Living Room with attractive vaulted ceiling
- Rear Garden with Swimming Pool and Pool House.
- Deep Garage