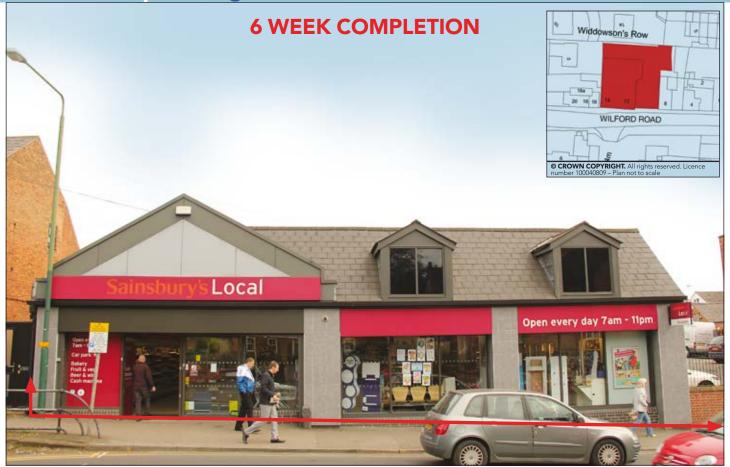

## **SITUATION**

Located close to the junction with Easthorpe Street, nearby such multiples as **Coral**, **The Nottingham Building Society** and a **Post Office** and a host of established independent traders all serving the local community.

# **PROPERTY**

A detached building comprising a **Ground Floor Supermarket** with **Storage/Staff Accommodation** at the rear. In addition the property includes a **Car Park for approx. 12 vehicles**.

#### **Ground Floor Supermarket**

Gross Frontage 55'5"
Internal Width 53'6"
Shop Depth 50'4"
Built Depth 71'1"

Sales Area Approx. 2,655 sq ft

Store Area Approx. 1,235 sq ft plus WC's

Total Area Approx 3,890 sq ft