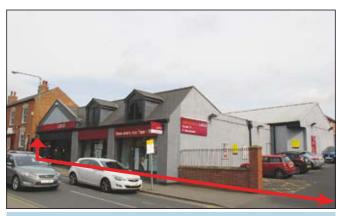

## **SITUATION**

Located close to the junction with Easthorpe Street, nearby such multiples as **Coral**, **The Nottingham Building Society** and a **Post Office** and a host of established independent traders all serving the local community.

# **PROPERTY**

A detached building comprising a **Ground Floor Supermarket** with **Storage/Staff Accommodation** at the rear. In addition the property includes a **Car Park for approx. 12 vehicles**.