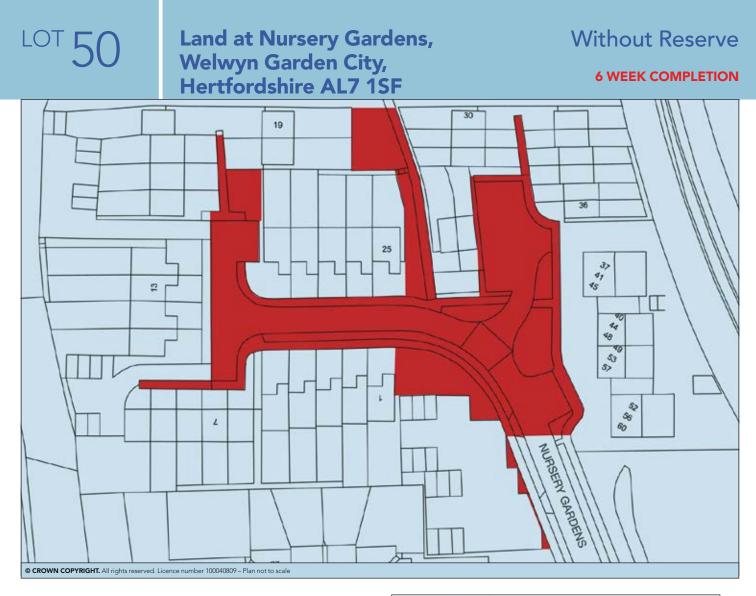

## SITUATION

Located in a residential area to the north of the city centre, nearby Shire Business Park, approached from Lodgefield via Knightsfield and close to the busy Bessemer Road.

Welwyn Garden City is a popular Hertfordshire town located approximately 25 miles north of London and benefits from good rail links and road access via the A1(M) (Junctions 4, 5 & 6).

## PROPERTY

Land comprising the Roadways, Pathways, Grass Verges and Parking Areas serving the residential estate known as Nursery Gardens.

VAT is NOT payable in respect of this Lot

**FREEHOLD** – subject to any rights which may exist thereover.