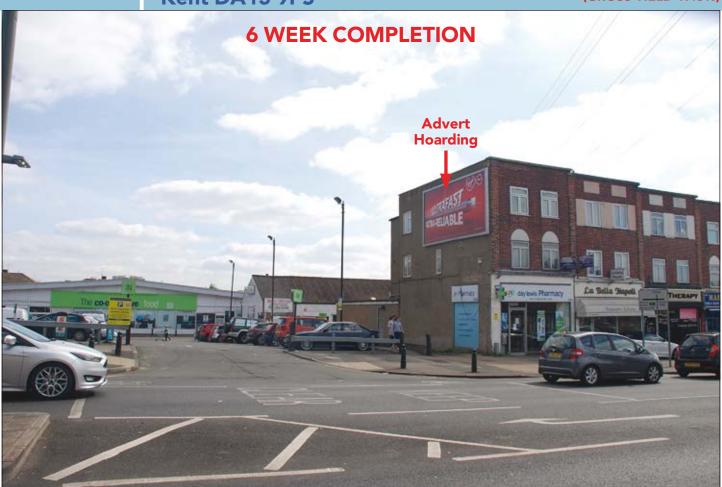

### **SITUATION**

Located on the flank wall of a parade of shops and facing both the entrance to a Co-operative Food Supermarket Car Park and the busy Westwood Lane.

Sidcup lies approximately 5 miles east of Bromley and 14 miles south-east of central London.

## **PROPERTY**

Comprising a 48 Sheet Advertising Hoarding.