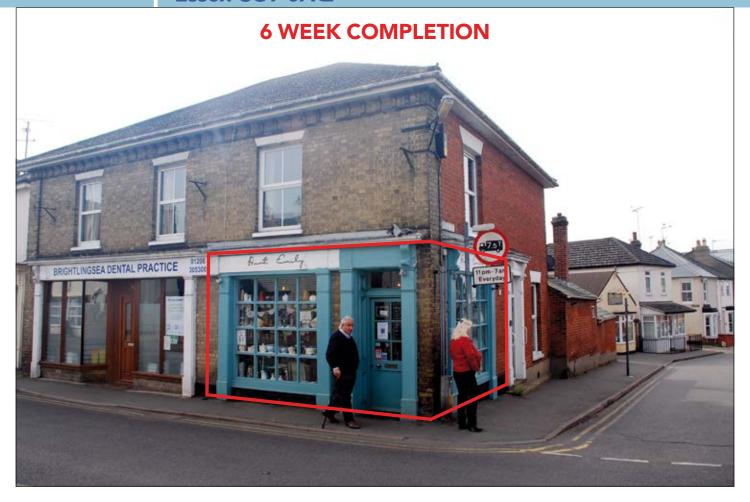

### **SITUATION**

Located on the corner of Tower Street and the High Street in the heart of the town centre, with nearby multiples such as **Tesco Express, Lloyds Bank, Boots Pharmacy** as well as a variety of local traders.

#### **PROPERTY**

An end of terrace building comprising a **Ground Floor Shop**.

**VAT** is **NOT** applicable to this Lot

## **Ground Floor Shop**

Gross Frontage 16'1"
Internal Width 15'4"
Shop Depth 14'1"
WC