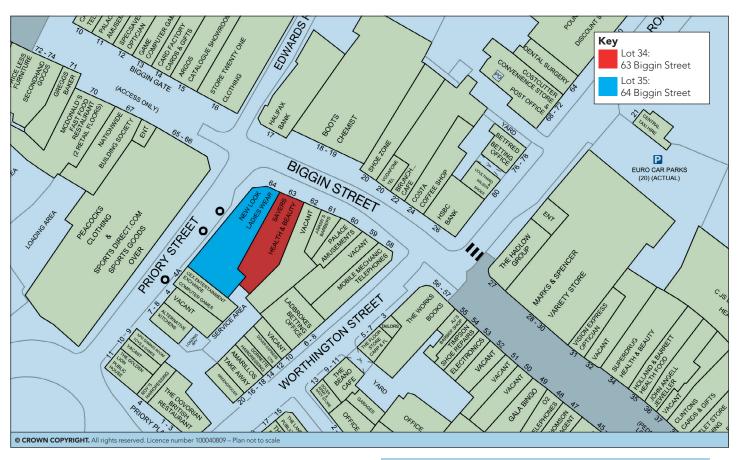

### **PROPERTY**

A mid terrace building comprising a **Large Ground Floor Shop** with internal access to **Ancillary Accommodation** on the first, second and third floors. In addition, the property benefits from a common service area to the rear for unloading.