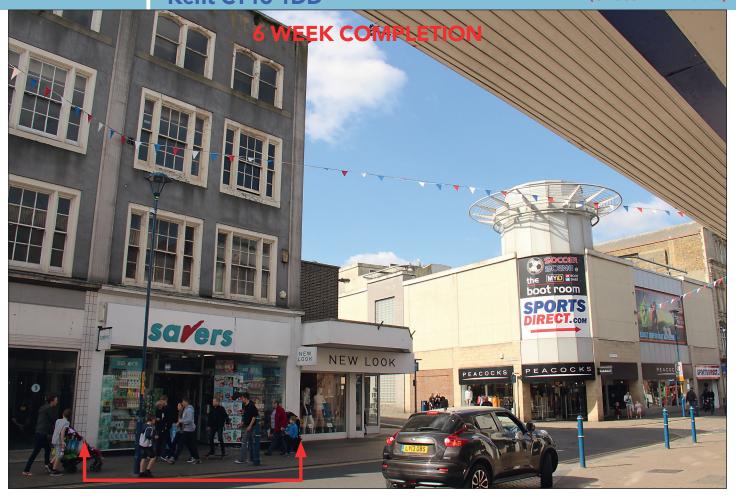

### **SITUATION**

Located on the main retail thoroughfare in the town centre, adjacent to **New Look** and opposite **Boots**, **Shoe Zone** and **Halifax** as well as being amongst other multiples including **Vodafone**, **Costa Coffee**, **HSBC**, **Peacocks**, **Marks & Spencer** and many more.

### **PROPERTY**

A mid terrace building comprising a **Large Ground Floor Shop** with internal access to **Ancillary Accommodation** on the first, second and third floors. In addition, the property benefits from a common service area to the rear for unloading.