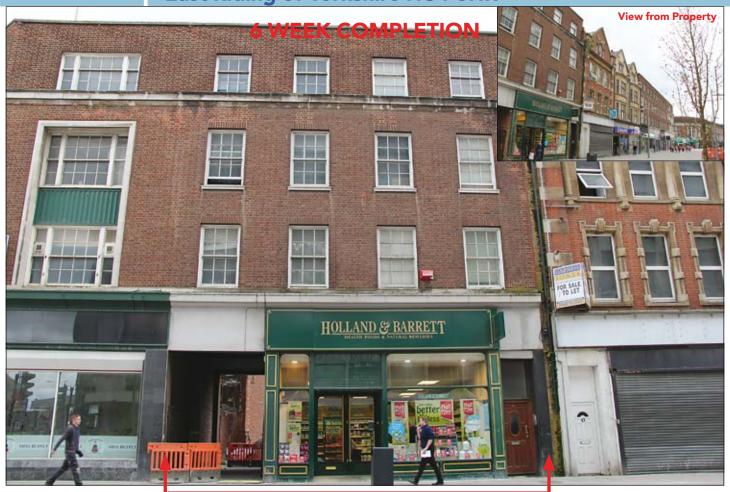

## **PROPERTY**

A mid terraced building comprising a **Ground Floor Shop** and **Basement** with separate front access to **Office Accommodation** on the first, second and third floors.

VAT is applicable to this Lot

## **TENANCIES & ACCOMMODATION**

| Property                                                     | Accommodation                                                                                                                                    | Lessee & Trade                                                                                                                                           | Term                                | Ann. Excl. Rental | Remarks |
|--------------------------------------------------------------|--------------------------------------------------------------------------------------------------------------------------------------------------|----------------------------------------------------------------------------------------------------------------------------------------------------------|-------------------------------------|-------------------|---------|
| Ground Floor<br>Shop and<br>Basment                          | Ground Floor Shop Gross Frontage 26'4" Net Frontage 19'6" Shop Depth 31'5" Built Depth 39'8" 2 WC's Basement Office/Store Area Approx. 645 sq.ft | Holland & Barrett Retail Ltd<br>(Having 712 branches)<br>(T/O for Y/E 30/09/15 £424.67m,<br>Pre-Tax Profit £129.46m and<br>Shareholders' Funds £326.57m) | 20 years from<br>14th December 2000 | £17,500           | FRI     |
| Office<br>Accommodation<br>(First, Second<br>& Third Floors) | Not Inspected                                                                                                                                    | Individual                                                                                                                                               | 999 years from<br>2nd November 2006 | Peppercorn        | FRI     |