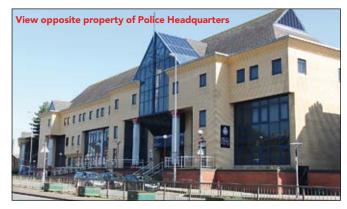

# **SITUATION**

Located close to the junction with Queen Street, opposite the large modern Newport Central Police Headquarters building on the busy George Street (B4237) and only a short distance from Commercial Street, amongst such multiples as **Subway**, **Premier**, **Glöden Tanning**, **JD Wetherspoons** and **British Heart Foundation**.