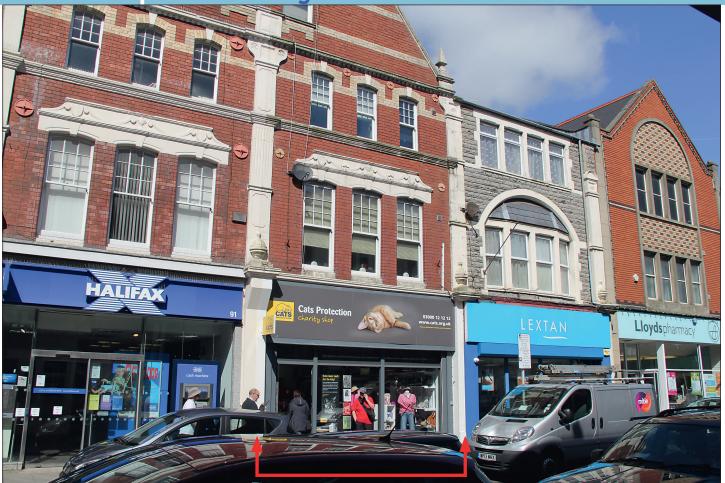

## **SITUATION**

Located close to the junction with Tynewydd Road, occupying an excellent trading position in the heart of the town's main retail thoroughfare, amongst such multiples as **Shoe Zone**, **Card Factory**, **Lloyds Pharmacy**, **Dorothy Perkins**, **Halifax**, **Sports Direct**, **The Works**, **HSBC**, **Superdrug** and many more.

## **PROPERTY**

A mid terrace building comprising a **Ground Floor Shop** with **Basement** and separate rear access to a **Self-Contained Flat** on the first, second and third floors.

There is a rear service road allowing vehicular access for unloading and off-street parking for at least 2 cars.

## **TENANCIES & ACCOMMODATION**

| Property                                                   | Accommodation                                                                                                                                          | Lessee & Trade                                                                                                                                                            | Term                                | Ann. Excl. Rental | Remarks                                          |
|------------------------------------------------------------|--------------------------------------------------------------------------------------------------------------------------------------------------------|---------------------------------------------------------------------------------------------------------------------------------------------------------------------------|-------------------------------------|-------------------|--------------------------------------------------|
| Ground Floor<br>Shop with<br>Basement & 1<br>Parking Space | Ground Floor Shop Gross Frontage 18'6" Internal Width 17'8" Shop Depth 28'9" Built Depth 66'9" WC Basement Area Approx. 610 sq ft Plus 1 Parking Space | Cats Protection Trustee Limited (The Corporate Trustee of the charity Cats Protection – established 1927) (Charity Shop having over 250 branches – visit www.cats.org.uk) | 10 years from<br>11th December 2015 | £15,750           | FRI<br>Rent Review & Tenant's<br>Break 2020      |
| 1 Parking<br>Space                                         |                                                                                                                                                        | Mr James                                                                                                                                                                  | 1 year from<br>1st April 2017       | £250              | Rent paid in advance.                            |
| First Second &<br>Third Floor Flat                         | Not inspected                                                                                                                                          | Individual                                                                                                                                                                | 125 years from<br>1st January 2001  | £100              | FRI Rent rises to £200 in 2026 and £400 in 2051. |
|                                                            |                                                                                                                                                        |                                                                                                                                                                           | TOTAL                               | £16,100           |                                                  |