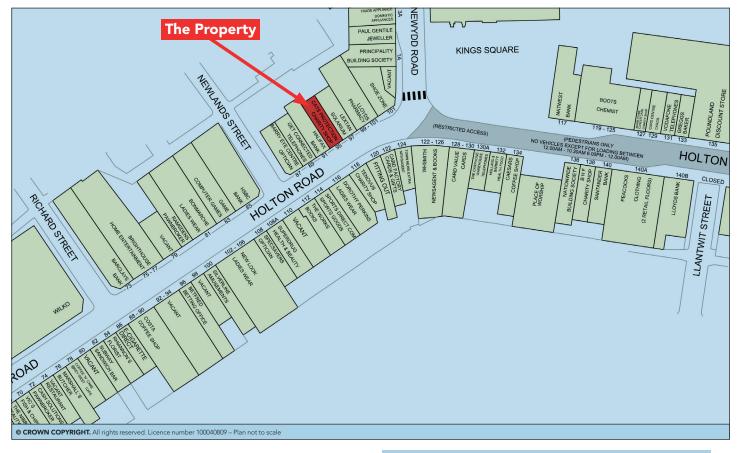

## **SITUATION**

Located close to the junction with Tynewydd Road, occupying an excellent trading position in the heart of the town's main retail thoroughfare, amongst such multiples as **Shoe Zone**, **Card Factory**, **Lloyds Pharmacy**, **Dorothy Perkins**, **Halifax**, **Sports Direct**, **The Works**, **HSBC**, **Superdrug** and many more.

Barry is a busy town and seaside resort on the north coast of the Bristol Channel approximately 7 miles south-west of Cardiff enjoying good road links via A4232 to the M4 (Junction 33).