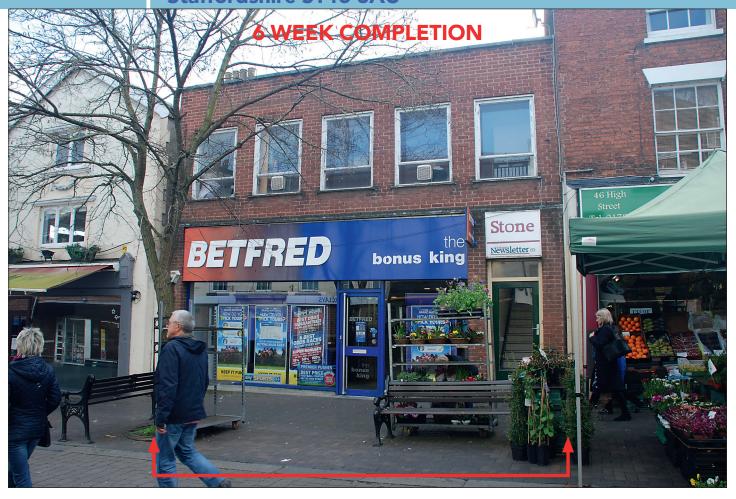

### **SITUATION**

Occupying a busy trading position in the main pedestrianised centre of the town, opposite **Barclays** and close to branches of **Superdrug**, **WH Smith**, **Age UK**, **Costa Coffee**, **Co-Op Food** and others plus a host of established local traders. Stone is a Market Town located on the main A34 some 4 miles north of the M6 (Junction 14), 6 miles north of Stafford and 14 miles south of Stoke-on-Trent.

### **PROPERTY**

A terraced building comprising a **Ground Floor Betting Shop** with separate front access to **Self-Contained Offices** at first floor level. There is a rear service road which gives pedestrian access to the rear of the property which has an additional small shop front access and further benefits from a small section of land.

### 42-44 High Street, Stone, Staffordshire ST15 8AU

**VENDOR'S SOLICITORS**Shakespeare Martineau – Tel: 01789 416 403
Ref: Ms Janet James – Email: janet.james@shma.co.uk