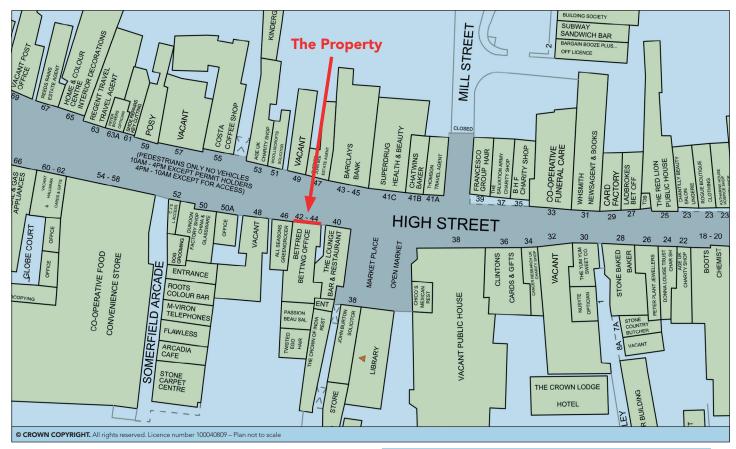

### **SITUATION**

Occupying a busy trading position in the main pedestrianised centre of the town, opposite **Barclays** and close to branches of **Superdrug**, **WH Smith**, **Age UK**, **Costa Coffee**, **Co-Op Food** and others plus a host of established local traders. Stone is a Market Town located on the main A34 some 4 miles north of the M6 (Junction 14), 6 miles north of Stafford and 14 miles south of Stoke-on-Trent.

### **PROPERTY**

A terraced building comprising a **Ground Floor Betting Shop** with separate front access to **Self-Contained Offices** at first floor level. There is a rear service road which gives pedestrian access to the rear of the property which has an additional small shop front access and further benefits from a small section of land.

### 42-44 High Street, Stone, Staffordshire ST15 8AU

**VENDOR'S SOLICITORS**Shakespeare Martineau – Tel: 01789 416 403
Ref: Ms Janet James – Email: janet.james@shma.co.uk