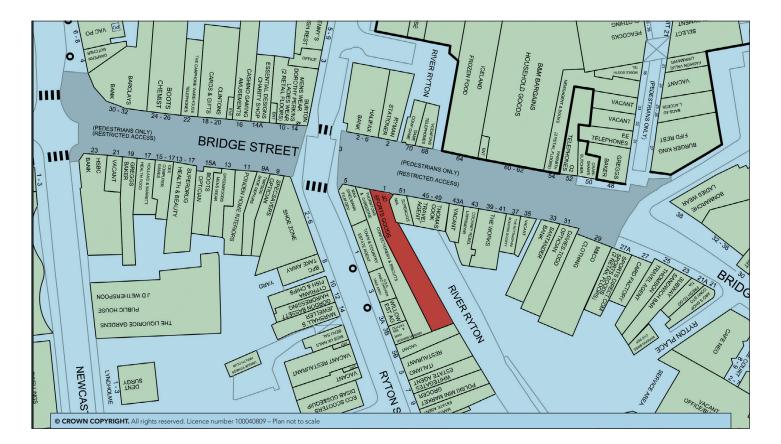

#### SITUATION

Located in the town's main pedestrianised retail thoroughfare amongst such multiple retailers as **Thomas Cook**, **WH Smith**, **B&M Bargains**, **Iceland**, **Shoe Zone**, **Vodafone**, **Game**, **Ryman**, **Halifax**, **Dorothy Perkins** and many others. In addition, **The Priory Shopping Centre** nearby houses a variety of traders including **M&S Simply Food**, **New Look**, **Poundland**, **Wilko**, **Burger King** and more.

Worksop is located approximately 15 miles east of Sheffield and 23 miles north of Nottingham, enjoying excellent road access to the M1 (Junction 31) via the A57.