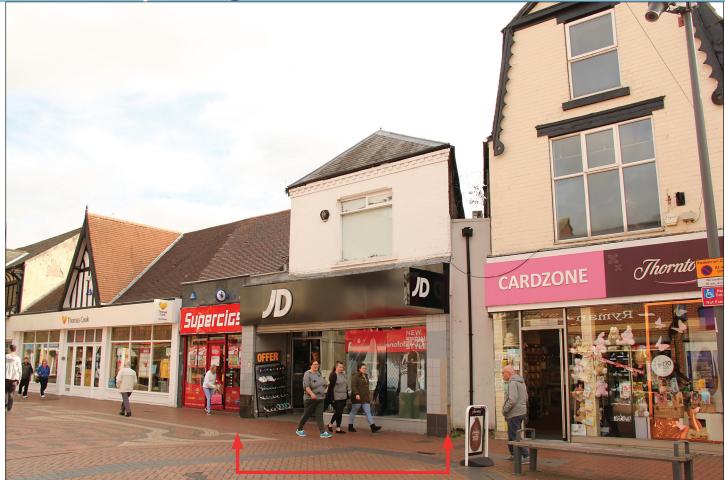

## 1 Bridge Street, Worksop, Nottinghamshire S80 1DS

#### PROPERTY

A mid terrace **Deep Lofty Ground Floor Shop with Storage/Ancillary** at the rear.

VAT is applicable to this Lot

#### **TENANCY**

The entire property is let on a full repairing and insuring lease to JD Sports Fashion Plc (having over 200 branches) (T/O for Y/E 30/01/16 £1.82bn, Pre-Tax Profit £131m and Shareholders' Funds £382m) for a term of 10 years from 13th October 2012 at a current rent of £27,500 per annum exclusive.