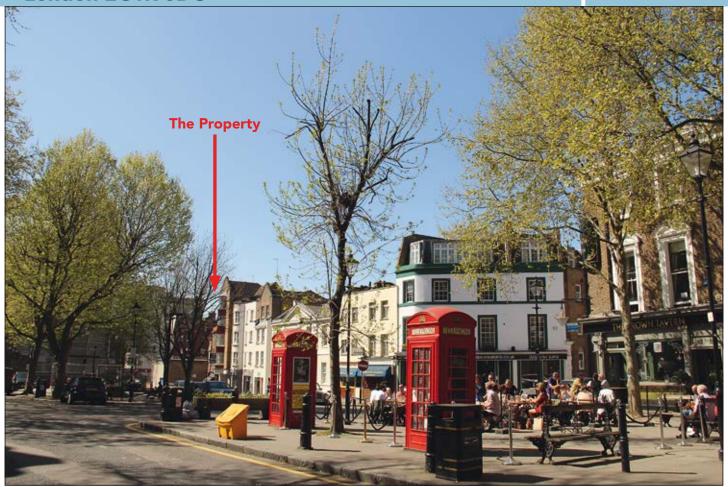

#### **SITUATION**

Located close to the junction with Farringdon Lane within this attractive tree-lined square which comprises of a number of commercial and residential occupiers including media users and the Royal Philharmonic Orchestra.

Hatton Garden is less than ¼ mile away and the area is well served by good public transport routes being within close proximity to Farringdon Station (Main Line, Hammersmith & City, District and Metropolitan Lines) plus Crossrail to be in service from 2018.