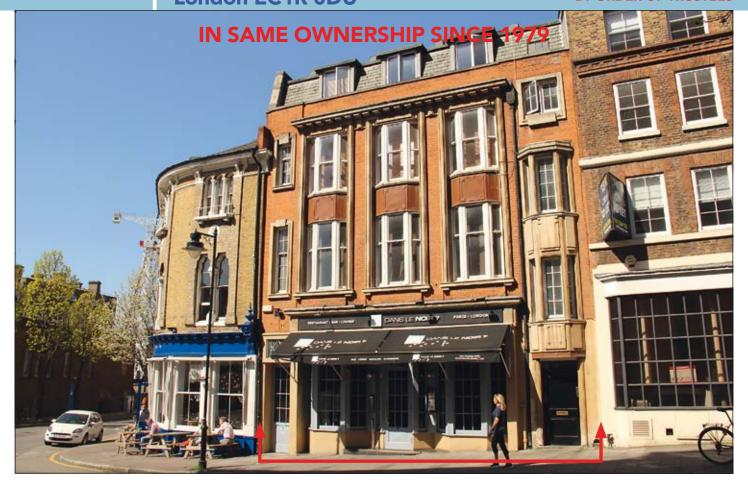

#### **SITUATION**

Located close to the junction with Farringdon Lane within this attractive tree-lined square which comprises of a number of commercial and residential occupiers including media users and the Royal Philharmonic Orchestra.

# **PROPERTY** (Floor Plans available from Auctioneers)

There are 2 interconnecting buildings:

- Front Building Planned on Basement, Ground and 3 Upper Floors comprising a Restaurant, Kitchen, Offices and 2 Self-Contained Flats on the second and third floors.
- **Rear Building** Planned on Ground and 2 Upper Floors comprising a Restaurant and Offices.

In the Auctioneer's opinion the possibility exists of a future additional development above the rear flat roof that connects the two buildings.

### **FREEHOLD**

| Property                                                                                                 | Accommodation                                                                                                                                                                                                                          | Lessee & Trade                                                                                                                                       | Term                               | Ann. Excl. Rental                                      | Remarks                             |
|----------------------------------------------------------------------------------------------------------|----------------------------------------------------------------------------------------------------------------------------------------------------------------------------------------------------------------------------------------|------------------------------------------------------------------------------------------------------------------------------------------------------|------------------------------------|--------------------------------------------------------|-------------------------------------|
| Ground Floor<br>Restaurant,<br>First Floor<br>Front Office,<br>Second Floor<br>Rear Office &<br>Basement | Ground Floor Restaurant NIA Approx. 2,167 sq ft 3 WCs First Floor Bar & Office NIA Approx. 1,466 sq ft WCs Second Floor Office NIA Approx. 469 sq ft Basement Kitchen/Prep Area NIA Approx. 869 sq ft WC Total NIA Approx. 4,971 sq ft | Dans Le Noir Ltd (Restaurant) (This is a unique eating style set in absolute darkness with food served by blind waiters – visit: www.danslenoir.com) | 15 years from<br>1st November 2005 | £75,000<br>(Fixed increase to<br>£77,000 p.a. in 2018) | FRI                                 |
| Second Floor<br>Flat                                                                                     | Large Open Plan Kitchen/Living/Dining Area,<br>2 Double Bedrooms (both having en-suite<br>Bath/Shower rooms) plus a separate WC<br>(Approx. 860 sq ft)                                                                                 | Individual                                                                                                                                           | 18 months from<br>15th August 2016 | £27,819.96                                             | AST<br>£3,210 Rent<br>Deposit held. |
| Third Floor Flat                                                                                         | Living/Dining Area, Kitchen,<br>2 Double Bedrooms, Bathroom/WC with<br>separate Shower as well as 2 Balconies<br>(Approx. 725 sq ft)                                                                                                   | Individual                                                                                                                                           | 18 months from<br>25th May 2016    | £26,520                                                | AST<br>£3,000 Rent<br>Deposit held. |
|                                                                                                          |                                                                                                                                                                                                                                        | •                                                                                                                                                    | TOTAL                              | £120 330 o4                                            |                                     |