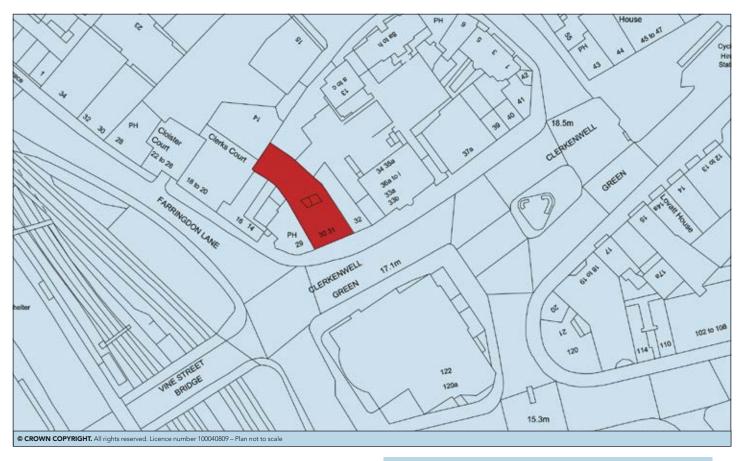

#### **SITUATION**

Located close to the junction with Farringdon Lane within this attractive tree-lined square which comprises of a number of commercial and residential occupiers including media users and the Royal Philharmonic Orchestra.

# 30/31 Clerkenwell Green, Clerkenwell, London EC1R 0DU

**Note: 6 Week Completion** 

VENDOR'S SOLICITORS Macrory Ward - Tel: 020 8440 3258 Ref: Ms Martina Ward - Email: martina@macroryward.co.uk