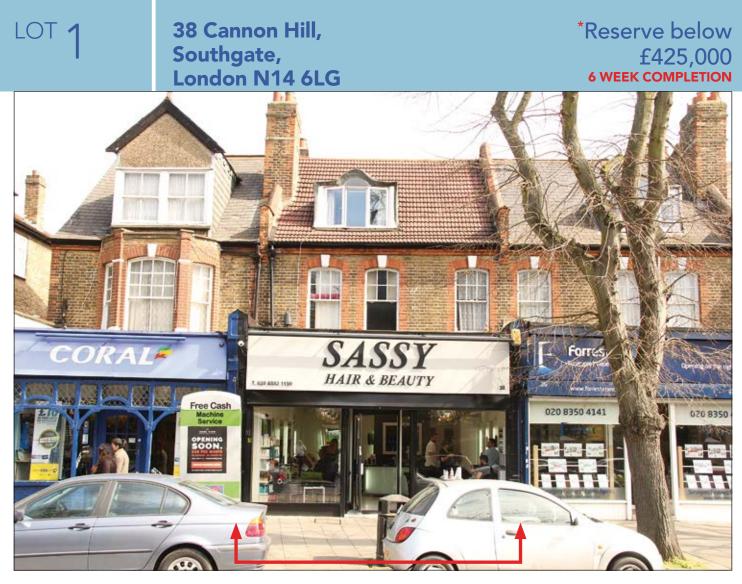

### PROPERTY

A mid terrace building comprising a ground floor **Hair and Beauty Salon** with separate rear access to a **Self-Contained Flat** on the first and second floors.

In addition the property includes a **Rear Yard** providing parking for 2 cars, accessed via a rear service road.

### **Ground Floor Salon**

| Gross Frontage            | 20'3"  |
|---------------------------|--------|
| Internal Width            | 18'8"  |
| Shop Depth                | 33'11" |
| Built Depth               | 55'7"  |
| 2 Treatment Rooms plus WC |        |

### TENANCY

The entire property is let on a full repairing and insuring lease to **A. Duzgun and M. Akdogan as Sassy Hair & Beauty** for a term of 12 years from 10th September 2016 (renewal of a previous lease) at a current rent of **£23,000 per annum** exclusive.