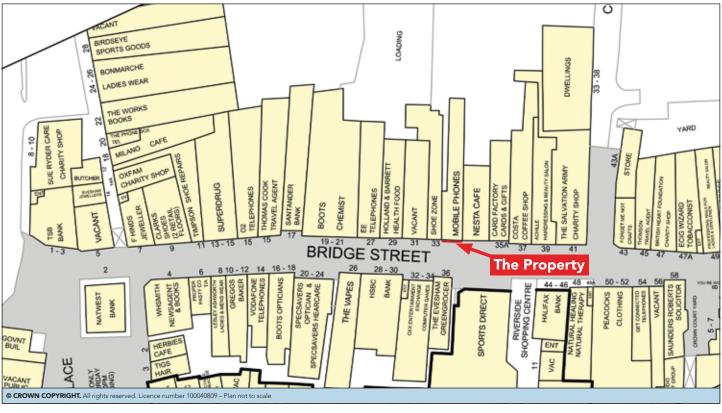

#### **SITUATION**

Occupying a prominent trading position in the heart of this pedestrianised town centre adjacent to **Shoezone**, directly opposite the **Riverside Shopping Centre** and amongst a host of multiples such as **Costa**, **Boots**, **HSBC**, **Sports Direct**, **Card Factory**, **Specsavers** and many others.