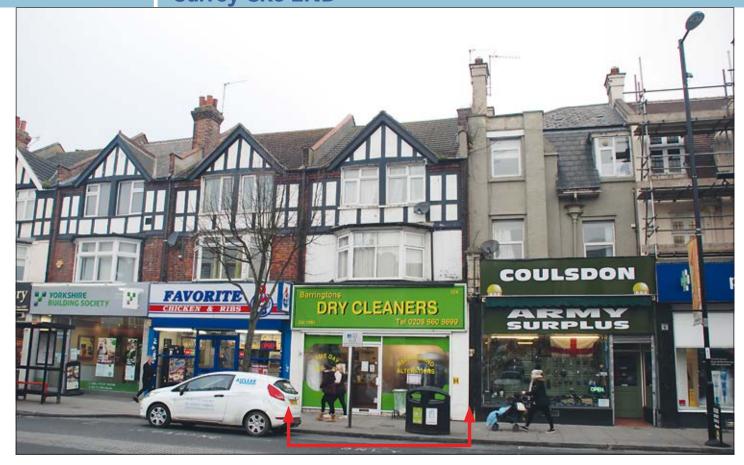

## SITUATION

Located in a prominent position on this busy retail thoroughfare, opposite the junction with Victoria Road, amongst such multiples as **Boots, Barclays, Caffe Nero, Santander, Waitrose**, a new **Aldi** and just 250 yards from Coulsdon Town Mainline Station.

#### PROPERTY

A mid terrace building comprising a **Ground Floor Shop and Basement** with separate rear access to a **Self-Contained Flat** on the first and second floors.

In addition, the property includes a **Rear Yard and Store** with **parking for 1 car** which is served via a rear service road.

#### **TENANCY**

The entire property is let on a full repairing and insuring lease to **T. R. Mitchell as a Dry Cleaners (established 1992)** for a term of 15 years from 25th December 2007 at a current rent of **£23,000 per annum** exclusive.