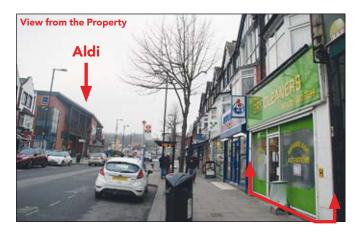

## SITUATION

Located in a prominent position on this busy retail thoroughfare, opposite the junction with Victoria Road, amongst such multiples as **Boots, Barclays, Caffe Nero, Santander, Waitrose**, a new **Aldi** and just 250 yards from Coulsdon Town Mainline Station.