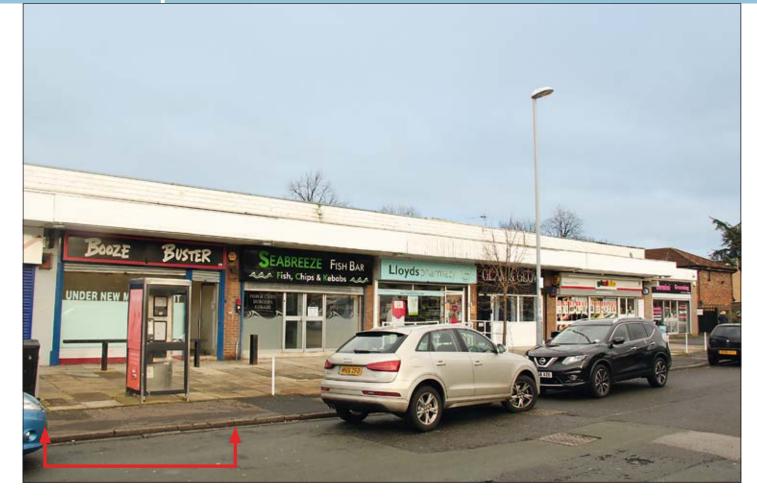

# SITUATION

Located in a neighbourhood parade amongst such multiples as **Lloyds Pharmacy** and **Go Local Extra** plus other local traders, close to the junction with Butcher Lane.

Baguley is a suburb of Manchester approximately 6 miles south of Manchester city centre, enjoying good access via the A560, between Wythenshawe and Altrincham.

# PROPERTY

Forming part of a single storey parade comprising a **Ground Floor Shop** benefiting from rear access to a service road for unloading.

In addition the property has an electric roller shutter.