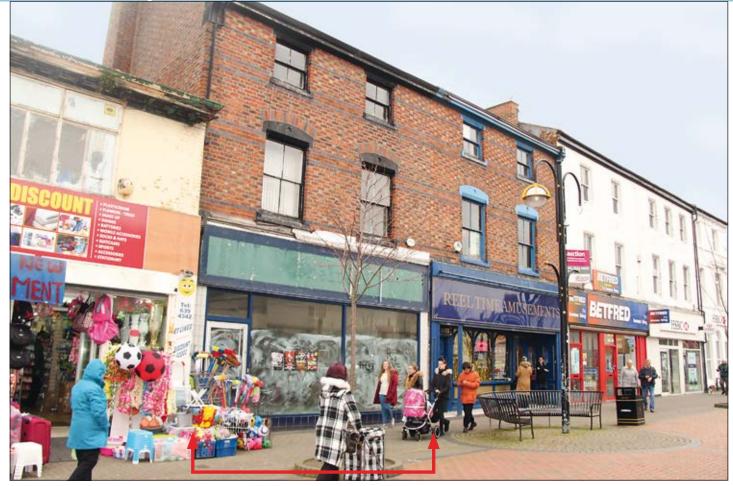

### 12 Liscard Way, Wallasey, Merseyside CH44 5TP

#### SITUATION

Occupying a prominent position in the Town's pedestrianised retail thoroughfare, opposite **The Carphone Warehouse** and nearby other multiple retailers such as **Poundland**, **McDonald's, HSBC, Primark, Burton/Dorothy Perkins**, **Boots, Cash Converters, Scrivens, Peacocks, Greggs**, **Specsavers** and many others.

#### PROPERTY

A mid terraced building comprising a **Ground Floor Shop** with separate rear access to a **Self-Contained Flat** on the first and second floors plus a rear yard.

#### FREEHOLD offered with VACANT POSSESSION

Note: The shop and flat was previously let to William Hill at  $\pm 10,000 \text{ p.a.}$ 

#### Ground Floor Shop

Gross Frontage Internal Width Shop Depth Built Depth Sales Area Plus kitchenette and 2 WCs 23'8" 22'5" (max) 27'4" 44'10" Approx 610 sq ft

**First and & Second Floor Flat** (Not inspected) Believed to be 2 Bedrooms, Lounge, Kitchen, Bathroom/WC