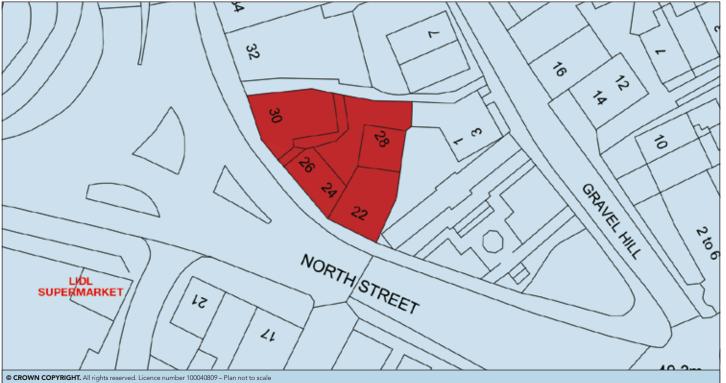

# LOT 24

22/30 North Street, Leatherhead, Surrey KT22 7AT

#### SITUATION

Located at the busy intersection of North Street and Station Road, directly opposite a new **Lidl Supermarket**, close to branches of **Lloyds Bank**, **NatWest** and **HSBC** and only a minutes' walk from the main pedestrianised retail area and the **Swan Shopping Centre**.