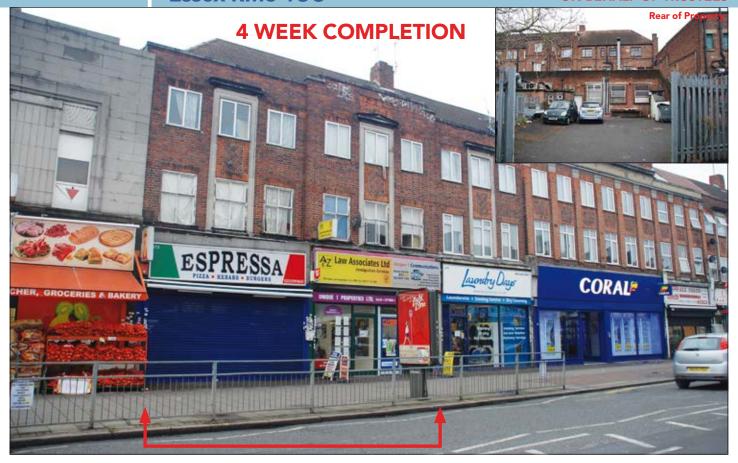

#### **SITUATION**

Occupying a prominent position close to the junction with Waldergrave Road in this local shopping parade opposite **Superdrug** and amongst other multiples such as **Coral, Budgens, Tesco Express, Santander** and being less than a mile distance to Chadwell Heath Railway Station.

## **PROPERTY**

Two mid terraced buildings created in the 1930's comprising **2 Ground Floor Shops** with separate rear access to **2 Self-Contained Flats** at first and second floor level. In addition, the property benefits from a rear service road and a **rear Large Yard for parking of approx. 10/12 cars**.

## **ACCOMMODATION**

No. 673 - Ground Floor Shop (Not Inspected)

Gross Frontage 18'0" Built Depth 44'9"

WC

No. 673a - Second Floor Flat (Not Inspected)

Believed to be 4 Rooms, Kitchen, Bathroom/WC

#### No. 675 - Ground Floor Shop

Gross Frontage 18'0"
Internal Width 16'9"
Shop Depth 31'9"
Built Depth 50'9"
WC/Shower

vvC/3nower