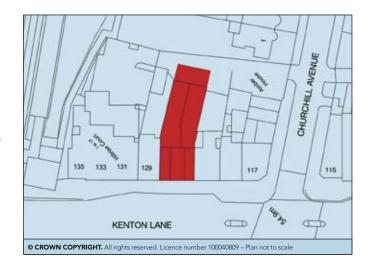

### 123/127 (odd) & 123a/125a Kenton Road, Kenton, Harrow, Middlesex HA3 0AZ

\*Guide: £600,000+

**5 WEEK COMPLETION** 

#### **PROPERTY**

A mid terraced building comprising **3 Ground Floor Shops** with separate rear access to a **Self-Contained Flat** on the first and second floors (see Note). There is a rear single storey **Workshop/Music Studio** which is accessed via a service road and also **parking for 4 cars**.