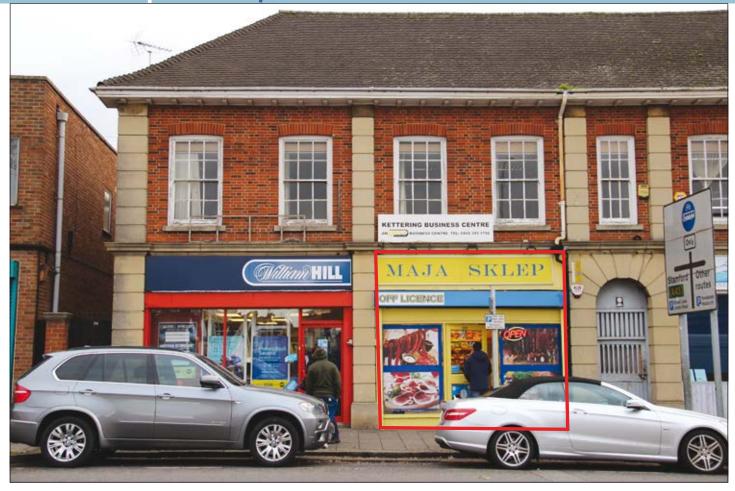

#### **SITUATION**

Located just outside the town centre, close to the junction with Newland Street, adjacent to a **William Hill**, opposite **Sainsbury's** and amongst such other multiples as **Pizza Hut Delivery, Dominos, Iceland** and **Mind**.

### **PROPERTY**

Forming part of a detached building comprising a **Ground** Floor Shop.

#### **Ground Floor Shop**

Internal Width 14'4" widening at rear to 14'8" Shop & Built Depth 44'1" WC

## **TENANCY**

The property is let on a full repairing and insuring lease to **A. Ahmadi as a Polish Delicatessen/Grocer/Off-Licence** who has completed a **lease renewal** for a further term of 6 years from 19th March 2017 at a rent of £9,500 per annum exclusive.