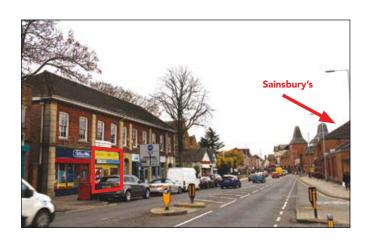

#### **SITUATION**

Located just outside the town centre, close to the junction with Newland Street, adjacent to a **William Hill**, opposite **Sainsbury's** and amongst such other multiples as **Pizza Hut Delivery, Dominos, Iceland** and **Mind**.

Kettering is a busy market town some 14 miles north-east of Northampton via the A43 and approx. 20 miles east of the M1 (Junction 19) via the A14 dual carriageway.